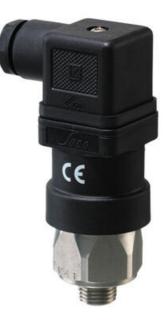

## SUCO - 0184/0185 PRESSURE SWITCH

IP65

0184458031042 1..10 bar, G1/4, CO, NBR, DIN

- Up to 250 V
- Connector included (DIN 43650/Form A)
- Five adjustment ranges from 0,3..1,5 bar to 50..200 bar
- Changeover (SPDT)
- Over pressure safety from 100 bar up to 600 bar

## PRODUCT DESCRIPTION

The 0184/0185 series is part of the changeover contact range from SUCO with an integrated plastic body and connector. Offering a maximum voltage of 250 V with a normally open and normally closed contact housed in a hex 27 zinc plated body offering a high pressure resistance. The switch point is very stable even after a long period of time and high load and is also adjustable on site and can come pre-set.