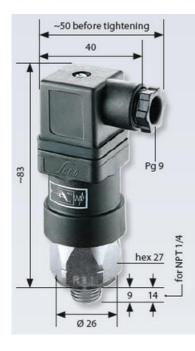

## **TECHNICAL DATA**

| Adjustment range max     | 10 bar                |
|--------------------------|-----------------------|
| Adjustment range min     | 1 bar                 |
| Approvals                | CSA US, RoHS II       |
| Contact load max ac      | 4 A                   |
| Contact load max dc      | 0.25 A                |
| Deviation max            | ±0,5                  |
| Electrical connection    | DIN EN 175301-803-A   |
| Function                 | Changeover (SPDT)     |
| IP class                 | IP65                  |
| Material membrane        | NBR                   |
| Material of body         | Galvanized steel      |
| Material of wetted parts | Galvanized steel, NBR |

| Max switching frequency/min | 200           |
|-----------------------------|---------------|
| Pressure max                | 300 bar       |
| Process connection          | 1/4 BSP       |
| Temperature ambient from    | -20 °C        |
| Temperature ambient to      | 80 °C         |
| Temperature of media from   | -40 °C        |
| Temperature of media to     | 100 °C        |
| Type Pressure Switch        | High accuracy |
| Weight                      | 130 g         |
| Voltage ac/dc max           | 250 V         |
| Voltage ac/dc min           | 10 V          |