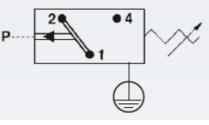

## PRODUCT DESCRIPTION

The 0184/0185 series is part of the changeover contact range from SUCO with an integrated plastic body and connector. Offering a maximum voltage of 250 V with a normally open and normally closed contact housed in a hex 27 zinc plated body offering a high pressure resistance. The switch point is very stable even after a long period of time and high load and is also adjustable on site and can come pre-set.