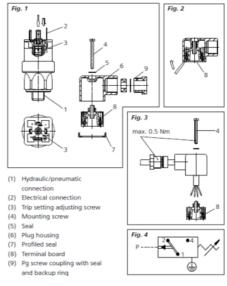

## PRODUCT DESCRIPTION

The 0184/0185 series is part of the changeover contact range from SUCO with an integrated plastic body and connector. Offering a maximum voltage of 250 V with a normally open and normally closed contact housed in a hex 27 zinc plated body offering a high pressure resistance. The switch point is very stable even after a long period of time and high load and is also adjustable on site and can come pre-set.