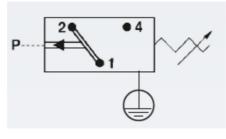

## PRODUCT DESCRIPTION

The 0184/0185 series is part of the changeover contact range from SUCO with an integrated plastic body and connector. Offering a maximum voltage of 250 V with a normally open and normally closed contact housed in a hex 27 zinc plated body offering a high pressure resistance. The switch point is very stable even after a long period of time and high load and is also adjustable on site and can come pre-set.

## **TECHNICAL DATA**

| Adjustment range max     | 10 bar                |
|--------------------------|-----------------------|
| Adjustment range min     | 1 bar                 |
| Approvals                | CSA US, RoHS II       |
| Contact load max ac      | 4 A                   |
| Contact load max dc      | 0.25 A                |
| Deviation max            | ±0,5                  |
| Electrical connection    | DIN EN 175301-803-A   |
| Function                 | Changeover (SPDT)     |
| IP class                 | IP65                  |
| Material membrane        | NBR                   |
| Material of body         | Galvanized steel      |
| Material of wetted parts | Galvanized steel, NBR |