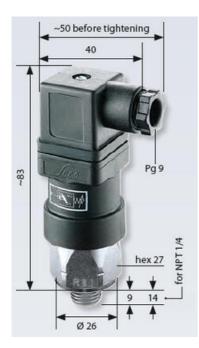

## PRODUCT DESCRIPTION

The 0184/0185 series is part of the changeover contact range from SUCO with an integrated plastic body and connector. Offering a maximum voltage of 250 V with a normally open and normally closed contact housed in a hex 27 zinc plated body offering a high pressure resistance. The switch point is very stable even after a long period of time and high load and is also adjustable on site and can come pre-set.

## **TECHNICAL DATA**

| Adjustment range max     | 10 bar                |
|--------------------------|-----------------------|
| Adjustment range min     | 1 bar                 |
| Approvals                | CSA US, RoHS II       |
| Contact load max ac      | 4 A                   |
| Contact load max dc      | 0.25 A                |
| Deviation max            | ±0,5                  |
| Electrical connection    | DIN EN 175301-803-A   |
| Function                 | Changeover (SPDT)     |
| IP class                 | IP65                  |
| Material membrane        | NBR                   |
| Material of body         | Galvanized steel      |
| Material of wetted parts | Galvanized steel, NBR |

| Max switching frequency/min | 200           |
|-----------------------------|---------------|
| Pressure max                | 300 bar       |
| Process connection          | 1/4 BSP       |
| Temperature ambient from    | -20 °C        |
| Temperature ambient to      | 80 °C         |
| Temperature of media from   | -40 °C        |
| Temperature of media to     | 100 °C        |
| Type Pressure Switch        | High accuracy |
| Weight                      | 130 g         |
| Voltage ac/dc max           | 250 V         |
| Voltage ac/dc min           | 10 V          |