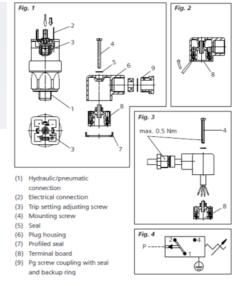

## PRODUCT DESCRIPTION

The 0184/0185 series is part of the changeover contact range from SUCO with an integrated plastic body and connector. Offering a maximum voltage of 250 V with a normally open and normally closed contact housed in a hex 27 zinc plated body offering a high pressure resistance. The switch point is very stable even after a long period of time and high load and is also adjustable on site and can come pre-set.