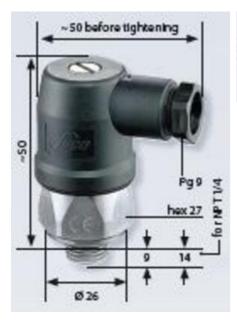

## PRODUCT DESCRIPTION

The 0140/0141 series is a compact pressure switch and is part of the changeover contact range from SUCO. Including polyamide cap and a maximum voltage of 250 V with a normally open and normally closed contact housed in a hex 27 zinc plated body offering a high pressure resistance. The switch point is very stable even after a long period of time and high load and is also adjustable on site and can come pre-set.

## **TECHNICAL DATA**

| Adjustment range max     | 50 bar                 |
|--------------------------|------------------------|
| Adjustment range min     | 20 bar                 |
| Approvals                | CSA US, RoHS II        |
| Contact load max ac      | 2 A                    |
| Contact load max dc      | 0.25 A                 |
| Deviation max            | ±2,0                   |
| Electrical connection    | DIN                    |
| Function                 | Changeover (SPDT)      |
| IP class                 | IP65                   |
| Material membrane        | NBR                    |
| Material of body         | Zinc-plated steel      |
| Material of wetted parts | Zinc-plated steel, NBR |
|                          |                        |

| Max switching frequency/min | 200            |
|-----------------------------|----------------|
| Pressure max                | 300 bar        |
| Pressure range max          | 50 bar         |
| Pressure range min          | 20 bar         |
| Pressure type               | Relativt tryck |
| Process connection          | 1/4 BSP        |
| Temperature ambient from    | -20 °C         |
| Temperature ambient to      | 80 °C          |
| Temperature of media from   | -40 °C         |
| Temperature of media to     | 100 °C         |
| Type Pressure Switch        | High accuracy  |
| Weight                      | 100 g          |
| Voltage ac/dc max           | 250 V          |
| Voltage ac/dc min           | 10 V           |