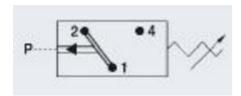

## PRODUCT DESCRIPTION

The 0140/0141 series is a compact pressure switch and is part of the changeover contact range from SUCO. Including polyamide cap and a maximum voltage of 250 V with a normally open and normally closed contact housed in a hex 27 zinc plated body offering a high pressure resistance. The switch point is very stable even after a long period of time and high load and is also adjustable on site and can come pre-set.

## **TECHNICAL DATA**

| Adjustment range max     | 50 bar                 |
|--------------------------|------------------------|
| Adjustment range min     | 20 bar                 |
| Approvals                | CSA US, RoHS II        |
| Contact load max ac      | 2 A                    |
| Contact load max dc      | 0.25 A                 |
| Deviation max            | ±2,0                   |
| Electrical connection    | DIN                    |
| Function                 | Changeover (SPDT)      |
| IP class                 | IP65                   |
| Material membrane        | NBR                    |
| Material of body         | Zinc-plated steel      |
| Material of wetted parts | Zinc-plated steel, NBR |
|                          |                        |