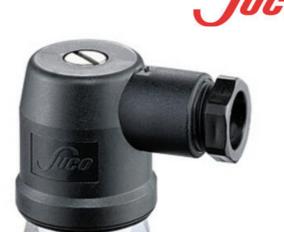

## SUCO - 0140/0141 PRESSURE SWITCH

IP65

0140461031012 20..50 bar, G1/4, CO, NBR, Cap

- Up to 250 V
- Includes Polyamide Cap
- Ranges from 0,3..1,5 bar to 50...150 bar
- Changeover (SPDT)
- Over pressure safety from 300 bar up to 600 bar

## PRODUCT DESCRIPTION

The 0140/0141 series is a compact pressure switch and is part of the changeover contact range from SUCO. Including polyamide cap and a maximum voltage of 250 V with a normally open and normally closed contact housed in a hex 27 zinc plated body offering a high pressure resistance. The switch point is very stable even after a long period of time and high load and is also adjustable on site and can come pre-set.