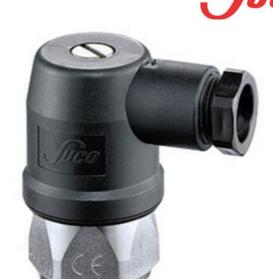

## SUCO - 0140/0141 PRESSURE SWITCH

IP65

0140459031009 10..20 bar, G1/4, CO, NBR, Cap

- Up to 250 V
- Includes Polyamide Cap
- Ranges from 0,3..1,5 bar to 50...150 bar
- Changeover (SPDT)
- Over pressure safety from 300 bar up to 600 bar

## PRODUCT DESCRIPTION

The 0140/0141 series is a compact pressure switch and is part of the changeover contact range from SUCO. Including polyamide cap and a maximum voltage of 250 V with a normally open and normally closed contact housed in a hex 27 zinc plated body offering a high pressure resistance. The switch point is very stable even after a long period of time and high load and is also adjustable on site and can come pre-set.