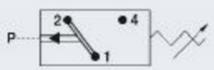

## **TECHNICAL DATA**

| Adjustment range max     | 20 bar                 |
|--------------------------|------------------------|
| Adjustment range min     | 10 bar                 |
| Approvals                | CSA US, RoHS II        |
| Contact load max ac      | 2 A                    |
| Contact load max dc      | 0.25 A                 |
| Deviation max            | ±1,0                   |
| Electrical connection    | DIN                    |
| Function                 | Changeover (SPDT)      |
| IP class                 | IP65                   |
| Material membrane        | NBR                    |
| Material of body         | Zinc-plated steel      |
| Material of wetted parts | Zinc-plated steel, NBR |
|                          |                        |