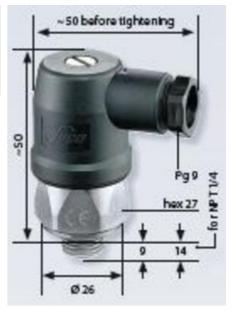

## PRODUCT DESCRIPTION

The 0140/0141 series is a compact pressure switch and is part of the changeover contact range from SUCO. Including polyamide cap and a maximum voltage of 250 V with a normally open and normally closed contact housed in a hex 27 zinc plated body offering a high pressure resistance. The switch point is very stable even after a long period of time and high load and is also adjustable on site and can come pre-set.

## **TECHNICAL DATA**

| Adjustment range max     | 20 bar                 |
|--------------------------|------------------------|
| Adjustment range min     | 10 bar                 |
| Approvals                | CSA US, RoHS II        |
| Contact load max ac      | 2 A                    |
| Contact load max dc      | 0.25 A                 |
| Deviation max            | ±1,0                   |
| Electrical connection    | DIN                    |
| Function                 | Changeover (SPDT)      |
| IP class                 | IP65                   |
| Material membrane        | NBR                    |
| Material of body         | Zinc-plated steel      |
| Material of wetted parts | Zinc-plated steel, NBR |
|                          |                        |

| Max switching frequency/min | 200           |
|-----------------------------|---------------|
| Pressure max                | 300 bar       |
| Process connection          | 1/4 BSP       |
| Temperature ambient from    | -20 °C        |
| Temperature ambient to      | 80 °C         |
| Temperature of media from   | -40 °C        |
| Temperature of media to     | 100 °C        |
| Type Pressure Switch        | High accuracy |
| Weight                      | 100 g         |
| Voltage ac/dc max           | 250 V         |
| Voltage ac/dc min           | 10 V          |