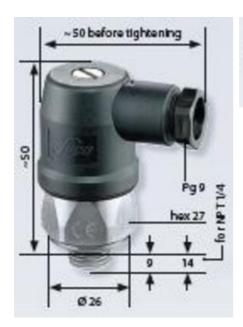

## PRODUCT DESCRIPTION

The 0140/0141 series is a compact pressure switch and is part of the changeover contact range from SUCO. Including polyamide cap and a maximum voltage of 250 V with a normally open and normally closed contact housed in a hex 27 zinc plated body offering a high pressure resistance. The switch point is very stable even after a long period of time and high load and is also adjustable on site and can come pre-set.

## **TECHNICAL DATA**

| Adjustment range max     | 20 bar                 |
|--------------------------|------------------------|
| Adjustment range min     | 10 bar                 |
| Approvals                | CSA US, RoHS II        |
| Contact load max ac      | 2 A                    |
| Contact load max dc      | 0.25 A                 |
| Deviation max            | ±1,0                   |
| Electrical connection    | DIN                    |
| Function                 | Changeover (SPDT)      |
| IP class                 | IP65                   |
| Material membrane        | NBR                    |
| Material of body         | Zinc-plated steel      |
| Material of wetted parts | Zinc-plated steel, NBR |
|                          |                        |

| Max switching frequency/min | 200           |
|-----------------------------|---------------|
| Pressure max                | 300 bar       |
| Process connection          | 1/4 BSP       |
| Temperature ambient from    | -20 °C        |
| Temperature ambient to      | 80 °C         |
| Temperature of media from   | -40 °C        |
| Temperature of media to     | 100 °C        |
| Type Pressure Switch        | High accuracy |
| Weight                      | 100 g         |
| Voltage ac/dc max           | 250 V         |
| Voltage ac/dc min           | 10 V          |