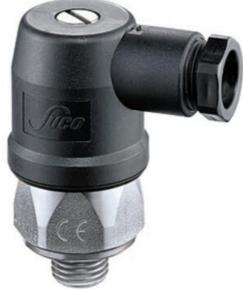

## SUCO - 0140/0141 PRESSURE SWITCH

IP65

0140458031006 1..10 bar, G1/4, CO, NBR, Cap

- Up to 250 V
- Includes Polyamide Cap
- Ranges from 0,3..1,5 bar to 50...150 bar
- Changeover (SPDT)
- Over pressure safety from 300 bar up to 600 bar

## PRODUCT DESCRIPTION

The 0140/0141 series is a compact pressure switch and is part of the changeover contact range from SUCO. Including polyamide cap and a maximum voltage of 250 V with a normally open and normally closed contact housed in a hex 27 zinc plated body offering a high pressure resistance. The switch point is very stable even after a long period of time and high load and is also adjustable on site and can come pre-set.