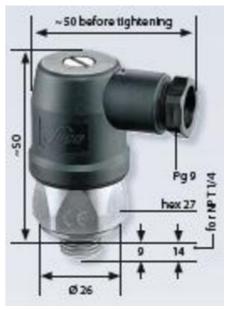

## SUCO - 0140/0141 PRESSURE SWITCH

IP65

0140458031006 1..10 bar, G1/4, CO, NBR, Cap

- Up to 250 V
- Includes Polyamide Cap
- Ranges from 0,3..1,5 bar to 50...150 bar
- Changeover (SPDT)
- Over pressure safety from 300 bar up to 600 bar

## PRODUCT DESCRIPTION

The 0140/0141 series is a compact pressure switch and is part of the changeover contact range from SUCO. Including polyamide cap and a maximum voltage of 250 V with a normally open and normally closed contact housed in a hex 27 zinc plated body offering a high pressure resistance. The switch point is very stable even after a long period of time and high load and is also adjustable on site and can come pre-set.

## **TECHNICAL DATA**

| Adjustment range max     | 10 bar                 |
|--------------------------|------------------------|
| Adjustment range min     | 1 bar                  |
| Approvals                | CSA US, RoHS II        |
| Contact load max ac      | 2 A                    |
| Contact load max dc      | 0.25 A                 |
| Deviation max            | ±0,5                   |
| Electrical connection    | DIN                    |
| Function                 | Changeover (SPDT)      |
| IP class                 | IP65                   |
| Material membrane        | NBR                    |
| Material of body         | Zinc-plated steel      |
| Material of wetted parts | Zinc-plated steel, NBR |
|                          |                        |

| Max switching frequency/min | 200            |
|-----------------------------|----------------|
| Pressure max                | 300 bar        |
| Pressure range max          | 10 bar         |
| Pressure range min          | 1 bar          |
| Pressure type               | Relativt tryck |
| Process connection          | 1/4 BSP        |
| Temperature ambient from    | -20 °C         |
| Temperature ambient to      | 80 °C          |
| Temperature of media from   | -40 °C         |
| Temperature of media to     | 100 °C         |
| Type Pressure Switch        | High accuracy  |
| Weight                      | 100 g          |
| Voltage ac/dc max           | 250 V          |
| Voltage ac/dc min           | 10 V           |