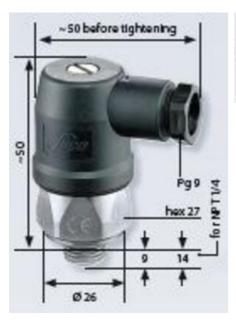

## SUCO - 0140/0141 PRESSURE SWITCH

IP65

0140458031006 1..10 bar, G1/4, CO, NBR, Cap

- Up to 250 V
- Includes Polyamide Cap
- Ranges from 0,3..1,5 bar to 50...150 bar
- Changeover (SPDT)
- Over pressure safety from 300 bar up to 600 bar

## PRODUCT DESCRIPTION

The 0140/0141 series is a compact pressure switch and is part of the changeover contact range from SUCO. Including polyamide cap and a maximum voltage of 250 V with a normally open and normally closed contact housed in a hex 27 zinc plated body offering a high pressure resistance. The switch point is very stable even after a long period of time and high load and is also adjustable on site and can come pre-set.

## **TECHNICAL DATA**

| Adjustment range max     | 10 bar                 |
|--------------------------|------------------------|
| Adjustment range min     | 1 bar                  |
| Approvals                | CSA US, RoHS II        |
| Contact load max ac      | 2 A                    |
| Contact load max dc      | 0.25 A                 |
| Deviation max            | ±0,5                   |
| Electrical connection    | DIN                    |
| Function                 | Changeover (SPDT)      |
| IP class                 | IP65                   |
| Material membrane        | NBR                    |
| Material of body         | Zinc-plated steel      |
| Material of wetted parts | Zinc-plated steel, NBR |
|                          |                        |

| Max switching frequency/min | 200            |
|-----------------------------|----------------|
| Pressure max                | 300 bar        |
| Pressure range max          | 10 bar         |
| Pressure range min          | 1 bar          |
| Pressure type               | Relativt tryck |
| Process connection          | 1/4 BSP        |
| Temperature ambient from    | -20 °C         |
| Temperature ambient to      | 80 °C          |
| Temperature of media from   | -40 °C         |
| Temperature of media to     | 100 °C         |
| Type Pressure Switch        | High accuracy  |
| Weight                      | 100 g          |
| Voltage ac/dc max           | 250 V          |
| Voltage ac/dc min           | 10 V           |