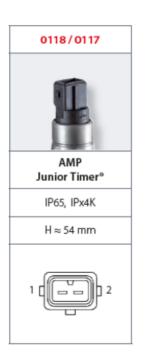

## SUCO - 0118/0119 PRESSURE SWITCH

IP65, IPx4K

0118416281616 20..50 bar, G1/8, Nc, NBR, AMP Junior Timer®

- Up to 42 V
- AMP Junior Timer® integrated connector
- Six adjustment ranges from 0,1..1 bar to 50..150 bar
- · Normally open or normally closed
- Overpressure saftey of 300 bar or 600 bar

## PRODUCT DESCRIPTION

The 0118/0119 series pressure switch is part of the integrated connector range from SUCO offering high IP rating. Integrated AMP Junior Timer® connector and a maximum voltage of 42V with normally open or normally closed contacts housed in a hex 24 zinc plated body offering a high pressure resistance. The switch point is very stable even after a long period of time and high load and is also adjustable on site and can come pre-set.