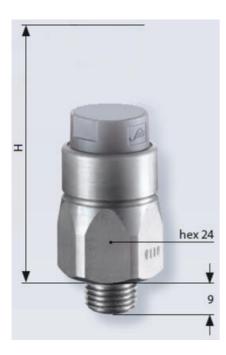

## PRODUCT DESCRIPTION

The 0118/0119 series pressure switch is part of the integrated connector range from SUCO offering high IP rating. Integrated AMP Junior Timer® connector and a maximum voltage of 42V with normally open or normally closed contacts housed in a hex 24 zinc plated body offering a high pressure resistance. The switch point is very stable even after a long period of time and high load and is also adjustable on site and can come pre-set.

## **TECHNICAL DATA**

| Adjustment range max        | 50 bar                 |
|-----------------------------|------------------------|
| Adjustment range min        | 20 bar                 |
| Approvals                   | CSA US, RoHS II        |
| Contact rating max          | 4 A                    |
| Deviation max               | ±2,0                   |
| Electrical connection       | AMP Junior Timer       |
| Function                    | Normally Closed (SPST) |
| IP class                    | IP65, IPx4k            |
| Material membrane           | NBR                    |
| Material of body            | Zinc-plated steel      |
| Material of wetted parts    | Zinc-plated steel, NBR |
| Max switching frequency/min | 200                    |

| Mechanical life expectancy | 1 million exchanges |
|----------------------------|---------------------|
| Pressure max               | 300 bar             |
| Process connection         | 1/8 BSP             |
| Temperature ambient from   | -20 °C              |
| Temperature ambient to     | 80 °C               |
| Temperature of media from  | -40 °C              |
| Temperature of media to    | 100 °C              |
| Weight                     | 90 g                |
| Voltage ac/dc max          | 42 V                |
| Voltage ac/dc min          | 10 V                |