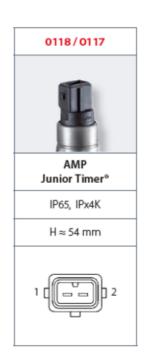

## SUCO - 0118/0119 PRESSURE SWITCH

IP65, IPx4K

0118416281616 20..50 bar, G1/8, Nc, NBR, AMP Junior Timer®

- Up to 42 V
- AMP Junior Timer® integrated connector
- Six adjustment ranges from 0,1..1 bar to 50..150 bar
- · Normally open or normally closed
- Overpressure saftey of 300 bar or 600 bar

## PRODUCT DESCRIPTION

The 0118/0119 series pressure switch is part of the integrated connector range from SUCO offering high IP rating. Integrated AMP Junior Timer® connector and a maximum voltage of 42V with normally open or normally closed contacts housed in a hex 24 zinc plated body offering a high pressure resistance. The switch point is very stable even after a long period of time and high load and is also adjustable on site and can come pre-set.