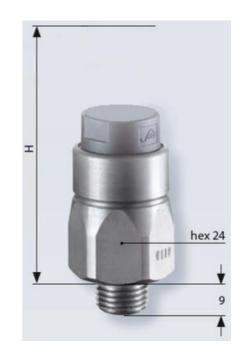

## PRODUCT DESCRIPTION

The 0118/0119 series pressure switch is part of the integrated connector range from SUCO offering high IP rating. Integrated AMP Junior Timer® connector and a maximum voltage of 42V with normally open or normally closed contacts housed in a hex 24 zinc plated body offering a high pressure resistance. The switch point is very stable even after a long period of time and high load and is also adjustable on site and can come pre-set.

## **TECHNICAL DATA**

| Adjustment range max        | 50 bar                 |
|-----------------------------|------------------------|
| Adjustment range min        | 20 bar                 |
| Approvals                   | CSA US, RoHS II        |
| Contact rating max          | 4 A                    |
| Deviation max               | ±2,0                   |
| Electrical connection       | AMP Junior Timer       |
| Function                    | Normally Closed (SPST) |
| IP class                    | IP65, IPx4k            |
| Material membrane           | NBR                    |
| Material of body            | Zinc-plated steel      |
| Material of wetted parts    | Zinc-plated steel, NBR |
| Max switching frequency/min | 200                    |

| Mechanical life expectancy | 1 million exchanges |
|----------------------------|---------------------|
| Pressure max               | 300 bar             |
| Process connection         | 1/8 BSP             |
| Temperature ambient from   | -20 °C              |
| Temperature ambient to     | 80 °C               |
| Temperature of media from  | -40 °C              |
| Temperature of media to    | 100 °C              |
| Weight                     | 90 g                |
| Voltage ac/dc max          | 42 V                |
| Voltage ac/dc min          | 10 V                |