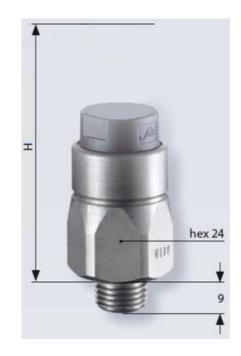

## PRODUCT DESCRIPTION

The 0118/0119 series pressure switch is part of the integrated connector range from SUCO offering high IP rating. Integrated AMP Junior Timer® connector and a maximum voltage of 42V with normally open or normally closed contacts housed in a hex 24 zinc plated body offering a high pressure resistance. The switch point is very stable even after a long period of time and high load and is also adjustable on site and can come pre-set.

## **TECHNICAL DATA**

| Adjustment range max        | 50 bar                 |
|-----------------------------|------------------------|
| Adjustment range min        | 20 bar                 |
| Approvals                   | CSA US, RoHS II        |
| Contact rating max          | 4 A                    |
| Deviation max               | ±2,0                   |
| Electrical connection       | AMP Junior Timer       |
| Function                    | Normally open (SPST)   |
| IP class                    | IP65, IPx4k            |
| Material membrane           | NBR                    |
| Material of body            | Zinc-plated steel      |
| Material of wetted parts    | Zinc-plated steel, NBR |
| Max switching frequency/min | 200                    |

| Mechanical life expectancy | 1 million exchanges |
|----------------------------|---------------------|
| Pressure max               | 300 bar             |
| Process connection         | 1/4 BSP             |
| Temperature ambient from   | -20 °C              |
| Temperature ambient to     | 80 °C               |
| Temperature of media from  | -40 °C              |
| Temperature of media to    | 100 °C              |
| Weight                     | 90 g                |
| Voltage ac/dc max          | 42 V                |
| Voltage ac/dc min          | 10 V                |