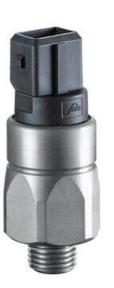

## SUCO - 0118/0119 PRESSURE SWITCH

IP65, IPx4K

0118415031059 20..50 bar, G1/4, No, NBR, AMP Junior Timer®

- Up to 42 V
- AMP Junior Timer® integrated connector
- Six adjustment ranges from 0,1..1 bar to 50..150 bar
- · Normally open or normally closed
- Overpressure saftey of 300 bar or 600 bar

## PRODUCT DESCRIPTION

The 0118/0119 series pressure switch is part of the integrated connector range from SUCO offering high IP rating. Integrated AMP Junior Timer® connector and a maximum voltage of 42V with normally open or normally closed contacts housed in a hex 24 zinc plated body offering a high pressure resistance. The switch point is very stable even after a long period of time and high load and is also adjustable on site and can come pre-set.