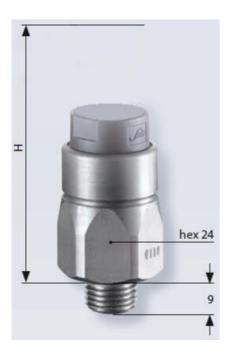

## **TECHNICAL DATA**

| Adjustment range max        | 50 bar                 |
|-----------------------------|------------------------|
| Adjustment range min        | 20 bar                 |
| Approvals                   | CSA US, RoHS II        |
| Contact rating max          | 4 A                    |
| Deviation max               | ±2,0                   |
| Electrical connection       | AMP Junior Timer       |
| Function                    | Normally open (SPST)   |
| IP class                    | IP65, IPx4k            |
| Material membrane           | NBR                    |
| Material of body            | Zinc-plated steel      |
| Material of wetted parts    | Zinc-plated steel, NBR |
| Max switching frequency/min | 200                    |

| Mechanical life expectancy | 1 million exchanges |
|----------------------------|---------------------|
| Pressure max               | 300 bar             |
| Process connection         | 1/4 BSP             |
| Temperature ambient from   | -20 °C              |
| Temperature ambient to     | 80 °C               |
| Temperature of media from  | -40 °C              |
| Temperature of media to    | 100 °C              |
| Weight                     | 90 g                |
| Voltage ac/dc max          | 42 V                |
| Voltage ac/dc min          | 10 V                |