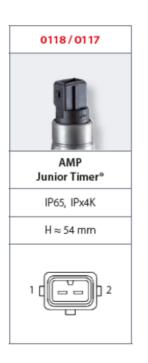

## SUCO - 0118/0119 PRESSURE SWITCH

IP65, IPx4K

0118415031059 20..50 bar, G1/4, No, NBR, AMP Junior Timer®

- Up to 42 V
- AMP Junior Timer® integrated connector
- Six adjustment ranges from 0,1..1 bar to 50..150 bar
- · Normally open or normally closed
- Overpressure saftey of 300 bar or 600 bar

## PRODUCT DESCRIPTION

The 0118/0119 series pressure switch is part of the integrated connector range from SUCO offering high IP rating. Integrated AMP Junior Timer® connector and a maximum voltage of 42V with normally open or normally closed contacts housed in a hex 24 zinc plated body offering a high pressure resistance. The switch point is very stable even after a long period of time and high load and is also adjustable on site and can come pre-set.