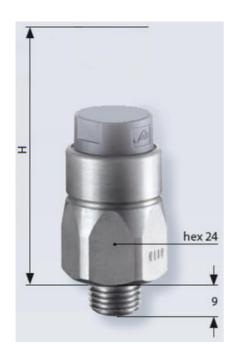

## **TECHNICAL DATA**

| Adjustment range max        | 20 bar                 |
|-----------------------------|------------------------|
| Adjustment range min        | 10 bar                 |
| Approvals                   | CSA US, RoHS II        |
| Contact rating max          | 4 A                    |
| Deviation max               | ±1,0                   |
| Electrical connection       | AMP Junior Timer       |
| Function                    | Normally open (SPST)   |
| IP class                    | IP65, IPx4k            |
| Material membrane           | NBR                    |
| Material of body            | Zinc-plated steel      |
| Material of wetted parts    | Zinc-plated steel, NBR |
| Max switching frequency/min | 200                    |
|                             |                        |

| Mechanical life expectancy | 1 million exchanges |
|----------------------------|---------------------|
| Pressure max               | 300 bar             |
| Process connection         | 1/8 BSP             |
| Temperature ambient from   | -20 °C              |
| Temperature ambient to     | 80 °C               |
| Temperature of media from  | -40 °C              |
| Temperature of media to    | 100 °C              |
| Weight                     | 90 g                |
| Voltage ac/dc max          | 42 V                |
| Voltage ac/dc min          | 10 V                |