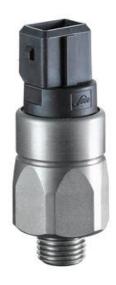

## SUCO - 0118/0119 PRESSURE SWITCH

IP65, IPx4K

0118411281611 10..20 bar, G1/8, No, NBR, AMP Junior Timer®

- Up to 42 V
- AMP Junior Timer® integrated connector
- Six adjustment ranges from 0,1..1 bar to 50..150 bar
- Normally open or normally closed
- Overpressure saftey of 300 bar or 600 bar

## PRODUCT DESCRIPTION

The 0118/0119 series pressure switch is part of the integrated connector range from SUCO offering high IP rating. Integrated AMP Junior Timer® connector and a maximum voltage of 42V with normally open or normally closed contacts housed in a hex 24 zinc plated body offering a high pressure resistance. The switch point is very stable even after a long period of time and high load and is also adjustable on site and can come pre-set.