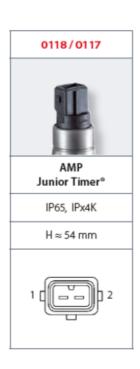

## SUCO - 0118/0119 PRESSURE SWITCH

IP65, IPx4K

0118411281611 10..20 bar, G1/8, No, NBR, AMP Junior Timer®

- Up to 42 V
- AMP Junior Timer® integrated connector
- Six adjustment ranges from 0,1..1 bar to 50..150 bar
- Normally open or normally closed
- Overpressure saftey of 300 bar or 600 bar

## PRODUCT DESCRIPTION

The 0118/0119 series pressure switch is part of the integrated connector range from SUCO offering high IP rating. Integrated AMP Junior Timer® connector and a maximum voltage of 42V with normally open or normally closed contacts housed in a hex 24 zinc plated body offering a high pressure resistance. The switch point is very stable even after a long period of time and high load and is also adjustable on site and can come pre-set.