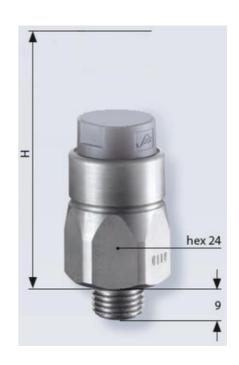

## **TECHNICAL DATA**

| Adjustment range max        | 20 bar                 |
|-----------------------------|------------------------|
| Adjustment range min        | 10 bar                 |
| Approvals                   | CSA US, RoHS II        |
| Contact rating max          | 4 A                    |
| Deviation max               | ±1,0                   |
| Electrical connection       | AMP Junior Timer       |
| Function                    | Normally open (SPST)   |
| IP class                    | IP65, IPx4k            |
| Material membrane           | NBR                    |
| Material of body            | Zinc-plated steel      |
| Material of wetted parts    | Zinc-plated steel, NBR |
| Max switching frequency/min | 200                    |
|                             |                        |

| Mechanical life expectancy | 1 million exchanges |
|----------------------------|---------------------|
| Pressure max               | 300 bar             |
| Process connection         | 1/8 BSP             |
| Temperature ambient from   | -20 °C              |
| Temperature ambient to     | 80 °C               |
| Temperature of media from  | -40 °C              |
| Temperature of media to    | 100 °C              |
| Weight                     | 90 g                |
| Voltage ac/dc max          | 42 V                |
| Voltage ac/dc min          | 10 V                |