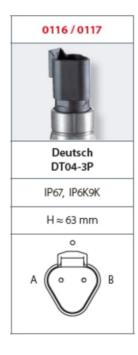

## SUCO - 0116/0117 PRESSURE SWITCH

IP67, IP6K9K

0117419281603 50..150 bar, G1/8, No, NBR, Deutsch DT04-3P

- Up to 42 V
- Deutsch DT04-3P integrated connector
- Six adjusment ranges from 0,1..1 bar to 50..150 bar
- · Normally open or normally closed
- Overpressure safety of 300 bar or 600 bar

## **TECHNICAL DATA**

| Adjustment range max        | 150 bar                |
|-----------------------------|------------------------|
| Adjustment range min        | 50 bar                 |
| Approvals                   | CSA US, RoHS II        |
| Contact rating max          | 4 A                    |
| Deviation max               | ±5,0                   |
| Electrical connection       | Deutsch DT04-3P        |
| Function                    | Normally open (SPST)   |
| IP class                    | IP67, IP6K9K           |
| Material membrane           | NBR                    |
| Material of body            | Zinc-plated steel      |
| Material of wetted parts    | Zinc-plated steel, NBR |
| Max switching frequency/min | 200                    |