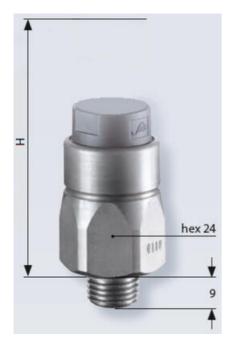

## PRODUCT DESCRIPTION

The 0116/0117 series pressure switch is part of the integrated connector range from SUCO offering high IP rating. Integrated Deutsch DT04-3P connector and a maximum voltage of 42V with normally open or normally closed contacts housed in a hex 24 zinc plated body offering a high pressure resistance. The switch point is very stable even after a long period of time and high load and is also adjustable on site and can come pre-set.

## **TECHNICAL DATA**

| Adjustment range max        | 150 bar                |
|-----------------------------|------------------------|
| Adjustment range min        | 50 bar                 |
| Approvals                   | CSA US, RoHS II        |
| Contact rating max          | 4 A                    |
| Deviation max               | ±5,0                   |
| Electrical connection       | Deutsch DT04-3P        |
| Function                    | Normally open (SPST)   |
| IP class                    | IP67, IP6K9K           |
| Material membrane           | NBR                    |
| Material of body            | Zinc-plated steel      |
| Material of wetted parts    | Zinc-plated steel, NBR |
| Max switching frequency/min | 200                    |

| Pressure max              | 600 bar        |
|---------------------------|----------------|
| Pressure range max        | 150 bar        |
| Pressure range min        | 50 bar         |
| Pressure type             | Relativt tryck |
| Process connection        | 1/8 BSP        |
| Temperature ambient from  | -20 °C         |
| Temperature ambient to    | 80 °C          |
| Temperature of media from | -40 °C         |
| Temperature of media to   | 100 °C         |
| Weight                    | 90 g           |
| Voltage ac/dc max         | 42 V           |
| Voltage ac/dc min         | 10 V           |