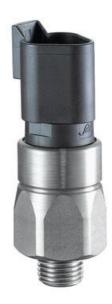

## SUCO - 0116/0117 PRESSURE SWITCH

IP67, IP6K9K

0117419281603 50..150 bar, G1/8, No, NBR, Deutsch DT04-3P

- Up to 42 V
- Deutsch DT04-3P integrated connector
- Six adjusment ranges from 0,1..1 bar to 50..150 bar
- · Normally open or normally closed
- Overpressure safety of 300 bar or 600 bar

## PRODUCT DESCRIPTION

The 0116/0117 series pressure switch is part of the integrated connector range from SUCO offering high IP rating. Integrated Deutsch DT04-3P connector and a maximum voltage of 42V with normally open or normally closed contacts housed in a hex 24 zinc plated body offering a high pressure resistance. The switch point is very stable even after a long period of time and high load and is also adjustable on site and can come pre-set.