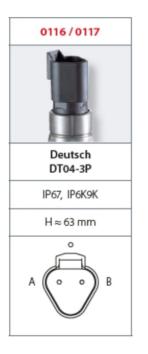

## SUCO - 0116/0117 PRESSURE SWITCH

IP67, IP6K9K

0117419281603 50..150 bar, G1/8, No, NBR, Deutsch DT04-3P

- Up to 42 V
- Deutsch DT04-3P integrated connector
- Six adjusment ranges from 0,1..1 bar to 50..150 bar
- · Normally open or normally closed
- Overpressure safety of 300 bar or 600 bar

## PRODUCT DESCRIPTION

The 0116/0117 series pressure switch is part of the integrated connector range from SUCO offering high IP rating. Integrated Deutsch DT04-3P connector and a maximum voltage of 42V with normally open or normally closed contacts housed in a hex 24 zinc plated body offering a high pressure resistance. The switch point is very stable even after a long period of time and high load and is also adjustable on site and can come pre-set.

## **TECHNICAL DATA**

| Adjustment range max        | 150 bar                |
|-----------------------------|------------------------|
| Adjustment range min        | 50 bar                 |
| Approvals                   | CSA US, RoHS II        |
| Contact rating max          | 4 A                    |
| Deviation max               | ±5,0                   |
| Electrical connection       | Deutsch DT04-3P        |
| Function                    | Normally open (SPST)   |
| IP class                    | IP67, IP6K9K           |
| Material membrane           | NBR                    |
| Material of body            | Zinc-plated steel      |
| Material of wetted parts    | Zinc-plated steel, NBR |
| Max switching frequency/min | 200                    |