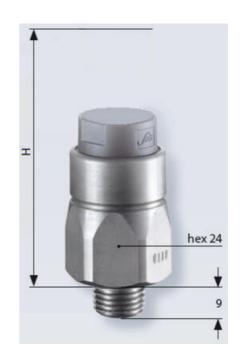

## PRODUCT DESCRIPTION

The 0116/0117 series pressure switch is part of the integrated connector range from SUCO offering high IP rating. Integrated Deutsch DT04-3P connector and a maximum voltage of 42V with normally open or normally closed contacts housed in a hex 24 zinc plated body offering a high pressure resistance. The switch point is very stable even after a long period of time and high load and is also adjustable on site and can come pre-set.

## **TECHNICAL DATA**

| Adjustment range max        | 150 bar                |
|-----------------------------|------------------------|
| Adjustment range min        | 50 bar                 |
| Approvals                   | CSA US, RoHS II        |
| Contact rating max          | 4 A                    |
| Deviation max               | ±5,0                   |
| Electrical connection       | Deutsch DT04-3P        |
| Function                    | Normally open (SPST)   |
| IP class                    | IP67, IP6K9K           |
| Material membrane           | NBR                    |
| Material of body            | Zinc-plated steel      |
| Material of wetted parts    | Zinc-plated steel, NBR |
| Max switching frequency/min | 200                    |

| Pressure max              | 600 bar        |
|---------------------------|----------------|
| Pressure range max        | 150 bar        |
| Pressure range min        | 50 bar         |
| Pressure type             | Relativt tryck |
| Process connection        | 1/8 BSP        |
| Temperature ambient from  | -20 °C         |
| Temperature ambient to    | 80 °C          |
| Temperature of media from | -40 °C         |
| Temperature of media to   | 100 °C         |
| Weight                    | 90 g           |
| Voltage ac/dc max         | 42 V           |
| Voltage ac/dc min         | 10 V           |