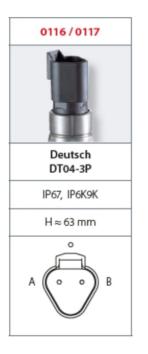

## SUCO - 0116/0117 PRESSURE SWITCH

IP67, IP6K9K

0116404281604 0,1..1 bar, G1/8, Nc, NBR, Deutsch DT04-3P

- Up to 42 V
- Deutsch DT04-3P integrated connector
- Six adjusment ranges from 0,1..1 bar to 50..150 bar
- · Normally open or normally closed
- Overpressure safety of 300 bar or 600 bar

## PRODUCT DESCRIPTION

The 0116/0117 series pressure switch is part of the integrated connector range from SUCO offering high IP rating. Integrated Deutsch DT04-3P connector and a maximum voltage of 42V with normally open or normally closed contacts housed in a hex 24 zinc plated body offering a high pressure resistance. The switch point is very stable even after a long period of time and high load and is also adjustable on site and can come pre-set.

## **TECHNICAL DATA**

| Adjustment range max        | 1 bar                  |
|-----------------------------|------------------------|
| Adjustment range min        | 0.1 bar                |
| Approvals                   | CSA US, RoHS II        |
| Contact rating max          | 4 A                    |
| Deviation max               | ±0,2                   |
| Electrical connection       | Deutsch DT04-3P        |
| Function                    | Normally Closed (SPST) |
| IP class                    | IP67, IP6K9K           |
| Material membrane           | NBR                    |
| Material of body            | Zinc-plated steel      |
| Material of wetted parts    | Zinc-plated steel, NBR |
| Max switching frequency/min | 200                    |