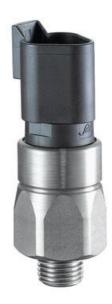

## SUCO - 0116/0117 PRESSURE SWITCH

IP67, IP6K9K

0116404281604 0,1..1 bar, G1/8, Nc, NBR, Deutsch DT04-3P

- Up to 42 V
- Deutsch DT04-3P integrated connector
- Six adjusment ranges from 0,1..1 bar to 50..150 bar
- · Normally open or normally closed
- Overpressure safety of 300 bar or 600 bar

## PRODUCT DESCRIPTION

The 0116/0117 series pressure switch is part of the integrated connector range from SUCO offering high IP rating. Integrated Deutsch DT04-3P connector and a maximum voltage of 42V with normally open or normally closed contacts housed in a hex 24 zinc plated body offering a high pressure resistance. The switch point is very stable even after a long period of time and high load and is also adjustable on site and can come pre-set.