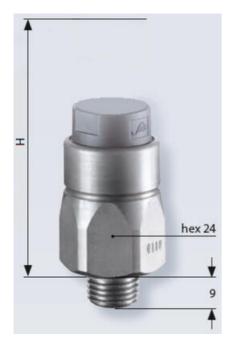

## PRODUCT DESCRIPTION

The 0116/0117 series pressure switch is part of the integrated connector range from SUCO offering high IP rating. Integrated Deutsch DT04-3P connector and a maximum voltage of 42V with normally open or normally closed contacts housed in a hex 24 zinc plated body offering a high pressure resistance. The switch point is very stable even after a long period of time and high load and is also adjustable on site and can come pre-set.

## **TECHNICAL DATA**

| Adjustment range max        | 1 bar                  |
|-----------------------------|------------------------|
| Adjustment range min        | 0.1 bar                |
| Approvals                   | CSA US, RoHS II        |
| Contact rating max          | 4 A                    |
| Deviation max               | ±0,2                   |
| Electrical connection       | Deutsch DT04-3P        |
| Function                    | Normally Closed (SPST) |
| IP class                    | IP67, IP6K9K           |
| Material membrane           | NBR                    |
| Material of body            | Zinc-plated steel      |
| Material of wetted parts    | Zinc-plated steel, NBR |
| Max switching frequency/min | 200                    |

| Pressure max              | 300 bar        |
|---------------------------|----------------|
| Pressure range max        | 1 bar          |
| Pressure range min        | 0.1 bar        |
| Pressure type             | Relativt tryck |
| Process connection        | 1/8 BSP        |
| Temperature ambient from  | -20 °C         |
| Temperature ambient to    | 80 °C          |
| Temperature of media from | -40 °C         |
| Temperature of media to   | 100 °C         |
| Weight                    | 90 g           |
| Voltage ac/dc max         | 42 V           |
| Voltage ac/dc min         | 10 V           |