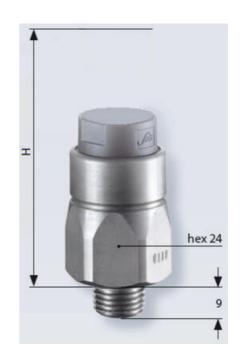

## PRODUCT DESCRIPTION

The 0116/0117 series pressure switch is part of the integrated connector range from SUCO offering high IP rating. Integrated Deutsch DT04-3P connector and a maximum voltage of 42V with normally open or normally closed contacts housed in a hex 24 zinc plated body offering a high pressure resistance. The switch point is very stable even after a long period of time and high load and is also adjustable on site and can come pre-set.

## **TECHNICAL DATA**

| Adjustment range max        | 1 bar                  |
|-----------------------------|------------------------|
| Adjustment range min        | 0.1 bar                |
| Approvals                   | CSA US, RoHS II        |
| Contact rating max          | 4 A                    |
| Deviation max               | ±0,2                   |
| Electrical connection       | Deutsch DT04-3P        |
| Function                    | Normally Closed (SPST) |
| IP class                    | IP67, IP6K9K           |
| Material membrane           | NBR                    |
| Material of body            | Zinc-plated steel      |
| Material of wetted parts    | Zinc-plated steel, NBR |
| Max switching frequency/min | 200                    |

| Pressure max              | 300 bar        |
|---------------------------|----------------|
| Pressure range max        | 1 bar          |
| Pressure range min        | 0.1 bar        |
| Pressure type             | Relativt tryck |
| Process connection        | 1/8 BSP        |
| Temperature ambient from  | -20 °C         |
| Temperature ambient to    | 80 °C          |
| Temperature of media from | -40 °C         |
| Temperature of media to   | 100 °C         |
| Weight                    | 90 g           |
| Voltage ac/dc max         | 42 V           |
| Voltage ac/dc min         | 10 V           |