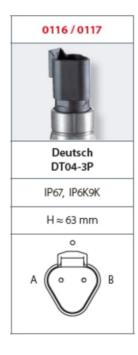

## SUCO - 0116/0117 PRESSURE SWITCH

IP67, IP6K9K

0116404281604 0,1..1 bar, G1/8, Nc, NBR, Deutsch DT04-3P

- Up to 42 V
- Deutsch DT04-3P integrated connector
- Six adjusment ranges from 0,1..1 bar to 50..150 bar
- · Normally open or normally closed
- Overpressure safety of 300 bar or 600 bar

## **TECHNICAL DATA**

| Adjustment range max        | 1 bar                  |
|-----------------------------|------------------------|
| Adjustment range min        | 0.1 bar                |
| Approvals                   | CSA US, RoHS II        |
| Contact rating max          | 4 A                    |
| Deviation max               | ±0,2                   |
| Electrical connection       | Deutsch DT04-3P        |
| Function                    | Normally Closed (SPST) |
| IP class                    | IP67, IP6K9K           |
| Material membrane           | NBR                    |
| Material of body            | Zinc-plated steel      |
| Material of wetted parts    | Zinc-plated steel, NBR |
| Max switching frequency/min | 200                    |