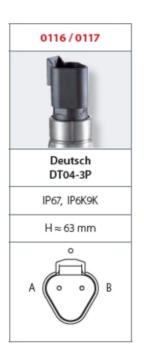

## SUCO - 0116/0117 PRESSURE SWITCH

IP67, IP6K9K

0116403031011 0,1..1 bar, G1/4, No, NBR, Deutsch DT04-3P

- Up to 42 V
- Deutsch DT04-3P integrated connector
- Six adjusment ranges from 0,1..1 bar to 50..150 bar
- · Normally open or normally closed
- Overpressure safety of 300 bar or 600 bar

## PRODUCT DESCRIPTION

The 0116/0117 series pressure switch is part of the integrated connector range from SUCO offering high IP rating. Integrated Deutsch DT04-3P connector and a maximum voltage of 42V with normally open or normally closed contacts housed in a hex 24 zinc plated body offering a high pressure resistance. The switch point is very stable even after a long period of time and high load and is also adjustable on site and can come pre-set.

## **TECHNICAL DATA**

| Adjustment range max        | 1 bar                  |
|-----------------------------|------------------------|
| Adjustment range min        | 0.1 bar                |
| Approvals                   | CSA US, RoHS II        |
| Contact rating max          | 4 A                    |
| Deviation max               | ±0,2                   |
| Electrical connection       | Deutsch DT04-3P        |
| Function                    | Normally open          |
| IP class                    | IP67, IP6K9K           |
| Material membrane           | NBR                    |
| Material of body            | Zinc-plated steel      |
| Material of wetted parts    | Zinc-plated steel, NBR |
| Max switching frequency/min | 200                    |