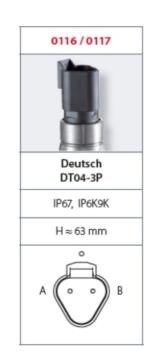

## SUCO - 0116/0117 PRESSURE SWITCH

IP67, IP6K9K

0116403031011 0,1..1 bar, G1/4, No, NBR, Deutsch DT04-3P

- Up to 42 V
- Deutsch DT04-3P integrated connector
- Six adjusment ranges from 0,1..1 bar to 50..150 bar
- · Normally open or normally closed
- Overpressure safety of 300 bar or 600 bar

## **TECHNICAL DATA**

| Adjustment range max        | 1 bar                  |
|-----------------------------|------------------------|
| Adjustment range min        | 0.1 bar                |
| Approvals                   | CSA US, RoHS II        |
| Contact rating max          | 4 A                    |
| Deviation max               | ±0,2                   |
| Electrical connection       | Deutsch DT04-3P        |
| Function                    | Normally open          |
| IP class                    | IP67, IP6K9K           |
| Material membrane           | NBR                    |
| Material of body            | Zinc-plated steel      |
| Material of wetted parts    | Zinc-plated steel, NBR |
| Max switching frequency/min | 200                    |