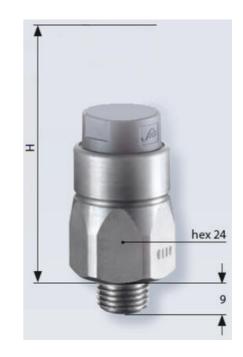

## **TECHNICAL DATA**

| Adjustment range max        | 1 bar                  |
|-----------------------------|------------------------|
| Adjustment range min        | 0.1 bar                |
| Approvals                   | CSA US, RoHS II        |
| Contact rating max          | 4 A                    |
| Deviation max               | ±0,2                   |
| Electrical connection       | Deutsch DT04-3P        |
| Function                    | Normally open          |
| IP class                    | IP67, IP6K9K           |
| Material membrane           | NBR                    |
| Material of body            | Zinc-plated steel      |
| Material of wetted parts    | Zinc-plated steel, NBR |
| Max switching frequency/min | 200                    |

| Pressure max              | 300 bar       |
|---------------------------|---------------|
| Process connection        | 1/4 BSP       |
| Temperature ambient from  | -20 °C        |
| Temperature ambient to    | 80 °C         |
| Temperature of media from | -40 °C        |
| Temperature of media to   | 100 °C        |
| Type Pressure Switch      | High accuracy |
| Weight                    | 90 g          |
| Voltage ac/dc max         | 42 V          |
| Voltage ac/dc min         | 10 V          |