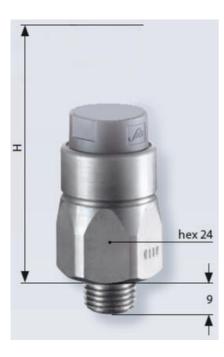

## **TECHNICAL DATA**

| Adjustment range max        | 1 bar                  |
|-----------------------------|------------------------|
| Adjustment range min        | 0.1 bar                |
| Approvals                   | CSA US, RoHS II        |
| Contact rating max          | 4 A                    |
| Deviation max               | ±0,2                   |
| Electrical connection       | Deutsch DT04-3P        |
| Function                    | Normally open          |
| IP class                    | IP67, IP6K9K           |
| Material membrane           | NBR                    |
| Material of body            | Zinc-plated steel      |
| Material of wetted parts    | Zinc-plated steel, NBR |
| Max switching frequency/min | 200                    |

| Pressure max              | 300 bar       |
|---------------------------|---------------|
| Process connection        | 1/4 BSP       |
| Temperature ambient from  | -20 °C        |
| Temperature ambient to    | 80 °C         |
| Temperature of media from | -40 °C        |
| Temperature of media to   | 100 °C        |
| Type Pressure Switch      | High accuracy |
| Weight                    | 90 g          |
| Voltage ac/dc max         | 42 V          |
| Voltage ac/dc min         | 10 V          |