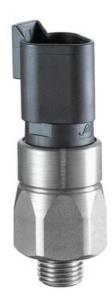

## PRODUCT DESCRIPTION

The 0116/0117 series pressure switch is part of the integrated connector range from SUCO offering high IP rating. Integrated Deutsch DT04-3P connector and a maximum voltage of 42V with normally open or normally closed contacts housed in a hex 24 zinc plated body offering a high pressure resistance. The switch point is very stable even after a long period of time and high load and is also adjustable on site and can come pre-set.