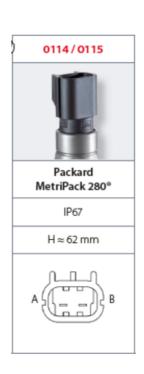

## SUCO - 0114/0115 PRESSURE SWITCH

IP67

0115419031011 50..150 bar, G1/4, No, NBR, Packard MetriPack 280®

- Up to 42 V
- Packard MetriPack 280® integrated connector
- Six adjustment ranges from 0,1..1 bar to 50..150 bar
- Normally open or normally closed
- Overpressure safety of 300 bar or 600 bar

## PRODUCT DESCRIPTION

The 0114/0115 series pressure switch is part of the integrated connector range from SUCO offering high IP rating. Integrated Packard MetriPack 280® connector and a maximum voltage of 42V with normally open or normally closed contacts housed in a hex 24 zinc plated body offering a high pressure resistance. The switch point is very stable even after a long period of time and high load and is also adjustable on site and can come pre-set.

## **TECHNICAL DATA**

| Adjustment range max                       | 150 bar                |
|--------------------------------------------|------------------------|
| Adjustment range min                       | 50 bar                 |
| Approvals                                  | CSA US, RoHS II        |
| Contact rating max                         | 4 A                    |
| Deviation max                              | ±5,0                   |
| Electrical connection                      | Packard MetriPack 280  |
| Function                                   | Normally open (SPST)   |
| IP class                                   | IP67                   |
| Material membrane                          | NBR                    |
|                                            |                        |
| Material of body                           | Zinc-plated steel      |
| Material of body  Material of wetted parts | Zinc-plated steel, NBR |