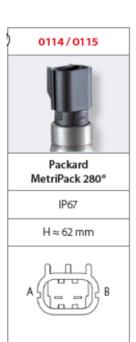

## SUCO - 0114/0115 PRESSURE SWITCH

IP67

0115419031011 50..150 bar, G1/4, No, NBR, Packard MetriPack 280®

- Up to 42 V
- Packard MetriPack 280® integrated connector
- Six adjustment ranges from 0,1..1 bar to 50..150 bar
- Normally open or normally closed
- Overpressure safety of 300 bar or 600 bar

## PRODUCT DESCRIPTION

The 0114/0115 series pressure switch is part of the integrated connector range from SUCO offering high IP rating. Integrated Packard MetriPack 280® connector and a maximum voltage of 42V with normally open or normally closed contacts housed in a hex 24 zinc plated body offering a high pressure resistance. The switch point is very stable even after a long period of time and high load and is also adjustable on site and can come pre-set.