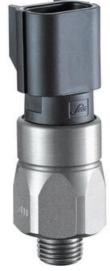

## SUCO - 0114/0115 PRESSURE SWITCH

IP67

0115419031011 50..150 bar, G1/4, No, NBR, Packard MetriPack 280®

- Up to 42 V
- Packard MetriPack 280® integrated connector
- Six adjustment ranges from 0,1..1 bar to 50..150 bar
- Normally open or normally closed
- Overpressure safety of 300 bar or 600 bar

## PRODUCT DESCRIPTION

The 0114/0115 series pressure switch is part of the integrated connector range from SUCO offering high IP rating. Integrated Packard MetriPack 280® connector and a maximum voltage of 42V with normally open or normally closed contacts housed in a hex 24 zinc plated body offering a high pressure resistance. The switch point is very stable even after a long period of time and high load and is also adjustable on site and can come pre-set.