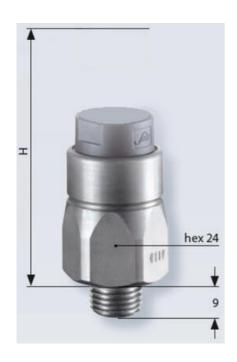

## PRODUCT DESCRIPTION

The 0114/0115 series pressure switch is part of the integrated connector range from SUCO offering high IP rating. Integrated Packard MetriPack 280® connector and a maximum voltage of 42V with normally open or normally closed contacts housed in a hex 24 zinc plated body offering a high pressure resistance. The switch point is very stable even after a long period of time and high load and is also adjustable on site and can come pre-set.

## **TECHNICAL DATA**

| Adjustment range max                       | 150 bar                |
|--------------------------------------------|------------------------|
| Adjustment range min                       | 50 bar                 |
| Approvals                                  | CSA US, RoHS II        |
| Contact rating max                         | 4 A                    |
| Deviation max                              | ±5,0                   |
| Electrical connection                      | Packard MetriPack 280  |
| Function                                   | Normally open (SPST)   |
| IP class                                   | IP67                   |
| Material membrane                          | NBR                    |
|                                            |                        |
| Material of body                           | Zinc-plated steel      |
| Material of body  Material of wetted parts | Zinc-plated steel, NBR |

| Pressure max              | 600 bar        |
|---------------------------|----------------|
| Pressure range max        | 150 bar        |
| Pressure range min        | 50 bar         |
| Pressure type             | Relativt tryck |
| Process connection        | 1/4 BSP        |
| Temperature ambient from  | -20 °C         |
| Temperature ambient to    | 80 °C          |
| Temperature of media from | -40 °C         |
| Temperature of media to   | 100 °C         |
| Type Pressure Switch      | High accuracy  |
| Weight                    | 90 g           |
| Voltage ac/dc max         | 42 V           |
| Voltage ac/dc min         | 10 V           |