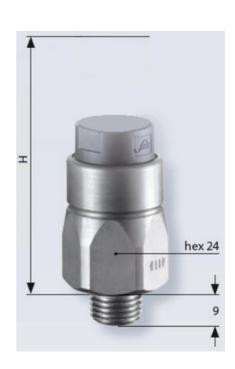

## PRODUCT DESCRIPTION

The 0114/0115 series pressure switch is part of the integrated connector range from SUCO offering high IP rating. Integrated Packard MetriPack 280® connector and a maximum voltage of 42V with normally open or normally closed contacts housed in a hex 24 zinc plated body offering a high pressure resistance. The switch point is very stable even after a long period of time and high load and is also adjustable on site and can come pre-set.

## **TECHNICAL DATA**

| Adjustment range max                       | 150 bar                |
|--------------------------------------------|------------------------|
| Adjustment range min                       | 50 bar                 |
| Approvals                                  | CSA US, RoHS II        |
| Contact rating max                         | 4 A                    |
| Deviation max                              | ±5,0                   |
| Electrical connection                      | Packard MetriPack 280  |
| Function                                   | Normally open (SPST)   |
| IP class                                   | IP67                   |
| Material membrane                          | NBR                    |
|                                            |                        |
| Material of body                           | Zinc-plated steel      |
| Material of body  Material of wetted parts | Zinc-plated steel, NBR |

| Pressure max              | 600 bar        |
|---------------------------|----------------|
| Pressure range max        | 150 bar        |
| Pressure range min        | 50 bar         |
| Pressure type             | Relativt tryck |
| Process connection        | 1/4 BSP        |
| Temperature ambient from  | -20 °C         |
| Temperature ambient to    | 80 °C          |
| Temperature of media from | -40 °C         |
| Temperature of media to   | 100 °C         |
| Type Pressure Switch      | High accuracy  |
| Weight                    | 90 g           |
| Voltage ac/dc max         | 42 V           |
| Voltage ac/dc min         | 10 V           |