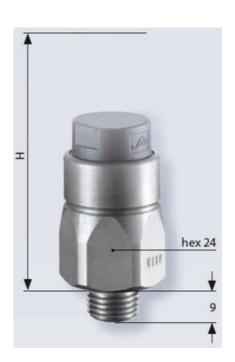

## PRODUCT DESCRIPTION

The 0114/0115 series pressure switch is part of the integrated connector range from SUCO offering high IP rating. Integrated Packard MetriPack 280® connector and a maximum voltage of 42V with normally open or normally closed contacts housed in a hex 24 zinc plated body offering a high pressure resistance. The switch point is very stable even after a long period of time and high load and is also adjustable on site and can come pre-set.

## **TECHNICAL DATA**

| Adjustment range max                       | 50 bar                 |
|--------------------------------------------|------------------------|
| Adjustment range min                       | 20 bar                 |
| Approvals                                  | CSA US, RoHS II        |
| Contact rating max                         | 4 A                    |
| Deviation max                              | ±2,0                   |
| Electrical connection                      | Packard MetriPack 280  |
| Function                                   | Normally Closed (SPST) |
| IP class                                   | IP67                   |
| Material membrane                          | NBR                    |
| Material of body                           | Zinc-plated steel      |
| Material of wetted parts                   | Zinc-plated steel, NBR |
| Mary assistation of the assessment (see in | 200                    |
| Max switching frequency/min                | 200                    |

| Pressure max              | 300 bar        |
|---------------------------|----------------|
| Pressure range max        | 50 bar         |
| Pressure range min        | 20 bar         |
| Pressure type             | Relativt tryck |
| Process connection        | 1/8 BSP        |
| Temperature ambient from  | -20 °C         |
| Temperature ambient to    | 80 °C          |
| Temperature of media from | -40 °C         |
| Temperature of media to   | 100 °C         |
| Weight                    | 90 g           |
| Voltage ac/dc max         | 42 V           |
| Voltage ac/dc min         | 10 V           |
|                           |                |