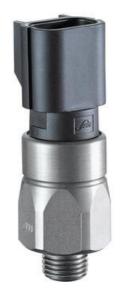

## SUCO - 0114/0115 PRESSURE SWITCH

IP67

0114416281616 20..50 bar, G1/8, Nc, NBR, Packard MetriPack 280®

- Up to 42 V
- Packard MetriPack 280® integrated connector
- Six adjustment ranges from 0,1..1 bar to 50..150 bar
- Normally open or normally closed
- Overpressure safety of 300 bar or 600 bar

## PRODUCT DESCRIPTION

The 0114/0115 series pressure switch is part of the integrated connector range from SUCO offering high IP rating. Integrated Packard MetriPack 280® connector and a maximum voltage of 42V with normally open or normally closed contacts housed in a hex 24 zinc plated body offering a high pressure resistance. The switch point is very stable even after a long period of time and high load and is also adjustable on site and can come pre-set.