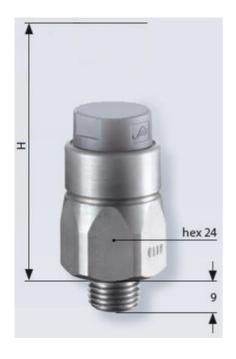

## PRODUCT DESCRIPTION

The 0114/0115 series pressure switch is part of the integrated connector range from SUCO offering high IP rating. Integrated Packard MetriPack 280® connector and a maximum voltage of 42V with normally open or normally closed contacts housed in a hex 24 zinc plated body offering a high pressure resistance. The switch point is very stable even after a long period of time and high load and is also adjustable on site and can come pre-set.

## **TECHNICAL DATA**

| Adjustment range max                       | 50 bar                 |
|--------------------------------------------|------------------------|
| Adjustment range min                       | 20 bar                 |
| Approvals                                  | CSA US, RoHS II        |
| Contact rating max                         | 4 A                    |
| Deviation max                              | ±2,0                   |
| Electrical connection                      | Packard MetriPack 280  |
| Function                                   | Normally Closed (SPST) |
| IP class                                   | IP67                   |
| Material membrane                          | NBR                    |
| Material of body                           | Zinc-plated steel      |
| Material of wetted parts                   | Zinc-plated steel, NBR |
| Mary assistation of the assessment (see in | 200                    |
| Max switching frequency/min                | 200                    |

| Pressure max              | 300 bar        |
|---------------------------|----------------|
| Pressure range max        | 50 bar         |
| Pressure range min        | 20 bar         |
| Pressure type             | Relativt tryck |
| Process connection        | 1/8 BSP        |
| Temperature ambient from  | -20 °C         |
| Temperature ambient to    | 80 °C          |
| Temperature of media from | -40 °C         |
| Temperature of media to   | 100 °C         |
| Weight                    | 90 g           |
| Voltage ac/dc max         | 42 V           |
| Voltage ac/dc min         | 10 V           |
|                           |                |