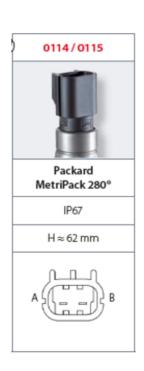

## SUCO - 0114/0115 PRESSURE SWITCH

IP67

0114416281616 20..50 bar, G1/8, Nc, NBR, Packard MetriPack 280®

- Up to 42 V
- Packard MetriPack 280® integrated connector
- Six adjustment ranges from 0,1..1 bar to 50..150 bar
- Normally open or normally closed
- Overpressure safety of 300 bar or 600 bar

## PRODUCT DESCRIPTION

The 0114/0115 series pressure switch is part of the integrated connector range from SUCO offering high IP rating. Integrated Packard MetriPack 280® connector and a maximum voltage of 42V with normally open or normally closed contacts housed in a hex 24 zinc plated body offering a high pressure resistance. The switch point is very stable even after a long period of time and high load and is also adjustable on site and can come pre-set.

## **TECHNICAL DATA**

| Adjustment range max                       | 50 bar                 |
|--------------------------------------------|------------------------|
| Adjustment range min                       | 20 bar                 |
| Approvals                                  | CSA US, RoHS II        |
| Contact rating max                         | 4 A                    |
| Deviation max                              | ±2,0                   |
| Electrical connection                      | Packard MetriPack 280  |
| Function                                   | Normally Closed (SPST) |
| IP class                                   | IP67                   |
| Material membrane                          | NBR                    |
| Material of body                           | Zinc-plated steel      |
| Material of wetted parts                   | Zinc-plated steel, NBR |
| Mary assistation of the assessment (see in | 200                    |
| Max switching frequency/min                | 200                    |