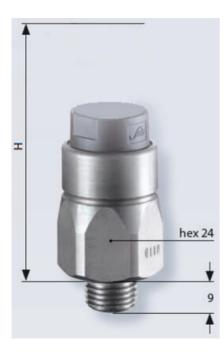

## PRODUCT DESCRIPTION

The 0112/0113 series pressure switch is part of the integrated connector range from SUCO offering high IP rating. Integrated AMP Superseal 1.5® connector and a maximum voltage of 42V with normally open or normally closed contacts housed in a hex 24 zinc plated body offering a high pressure resistance. The switch point is very stable even after a long period of time and high load and is also adjustable on site and can come pre-set.

## **TECHNICAL DATA**

| Adjustment range max          | 20 bar               |
|-------------------------------|----------------------|
| Adjustment range min          | 10 bar               |
| Approvals                     | CSA US, RoHS II      |
| Contact rating max            | 4 A                  |
| Deviation max                 | ±1,0                 |
| Electrical connection         | AMP Superseal        |
| Function                      | Normally open (SPST) |
|                               |                      |
| IP class                      | IP67                 |
| IP class<br>Material membrane | IP67<br>NBR          |
|                               |                      |
| Material membrane             | NBR                  |

| Pressure max              | 300 bar        |
|---------------------------|----------------|
| Pressure range max        | 20 bar         |
| Pressure range min        | 10 bar         |
| Pressure type             | Relativt tryck |
| Process connection        | 1/4 BSP        |
| Temperature ambient from  | -20 °C         |
| Temperature ambient to    | 80 °C          |
| Temperature of media from | -40 °C         |
| Temperature of media to   | 100 °C         |
| Type Pressure Switch      | High accuracy  |
| Weight                    | 90 g           |
| Voltage ac/dc max         | 42 V           |
| Voltage ac/dc min         | 10 V           |