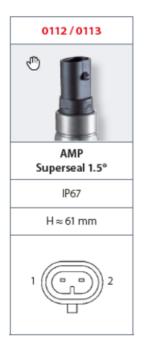

## SUCO - 0112/0113 PRESSURE SWITCH

IP67

0112411031043 10..20 bar, G1/4, No, NBR, AMP Superseal 1.5®

- Up to 42 V
- AMP superseal 1.5® integrated connector
- Six adjustment ranges from 0,1..1 bar to 50..150 bar
- · Normally open or normally closed
- Overpressure safety of 300 bar or 600 bar

## PRODUCT DESCRIPTION

The 0112/0113 series pressure switch is part of the integrated connector range from SUCO offering high IP rating. Integrated AMP Superseal 1.5® connector and a maximum voltage of 42V with normally open or normally closed contacts housed in a hex 24 zinc plated body offering a high pressure resistance. The switch point is very stable even after a long period of time and high load and is also adjustable on site and can come pre-set.

## **TECHNICAL DATA**

| Adjustment range max          | 20 bar               |
|-------------------------------|----------------------|
| Adjustment range min          | 10 bar               |
| Approvals                     | CSA US, RoHS II      |
| Contact rating max            | 4 A                  |
| Deviation max                 | ±1,0                 |
| Electrical connection         | AMP Superseal        |
| Function                      | Normally open (SPST) |
|                               |                      |
| IP class                      | IP67                 |
| IP class<br>Material membrane | IP67<br>NBR          |
|                               |                      |
| Material membrane             | NBR                  |