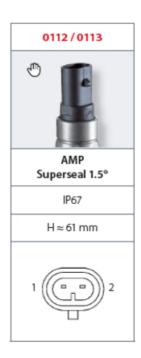

## SUCO - 0112/0113 PRESSURE SWITCH

IP67

0112411031043 10..20 bar, G1/4, No, NBR, AMP Superseal 1.5®

- Up to 42 V
- AMP superseal 1.5® integrated connector
- Six adjustment ranges from 0,1..1 bar to 50..150 bar
- · Normally open or normally closed
- Overpressure safety of 300 bar or 600 bar

## PRODUCT DESCRIPTION

The 0112/0113 series pressure switch is part of the integrated connector range from SUCO offering high IP rating. Integrated AMP Superseal 1.5® connector and a maximum voltage of 42V with normally open or normally closed contacts housed in a hex 24 zinc plated body offering a high pressure resistance. The switch point is very stable even after a long period of time and high load and is also adjustable on site and can come pre-set.

## **TECHNICAL DATA**

| Adjustment range max          | 20 bar               |
|-------------------------------|----------------------|
| Adjustment range min          | 10 bar               |
| Approvals                     | CSA US, RoHS II      |
| Contact rating max            | 4 A                  |
| Deviation max                 | ±1,0                 |
| Electrical connection         | AMP Superseal        |
| Function                      | Normally open (SPST) |
|                               |                      |
| IP class                      | IP67                 |
| IP class<br>Material membrane | IP67<br>NBR          |
|                               |                      |
| Material membrane             | NBR                  |