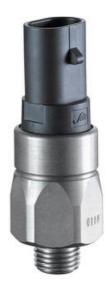

## SUCO - 0112/0113 PRESSURE SWITCH

IP67

0112411031043 10..20 bar, G1/4, No, NBR, AMP Superseal 1.5®

- Up to 42 V
- AMP superseal 1.5® integrated connector
- Six adjustment ranges from 0,1..1 bar to 50..150 bar
- · Normally open or normally closed
- Overpressure safety of 300 bar or 600 bar

## PRODUCT DESCRIPTION

The 0112/0113 series pressure switch is part of the integrated connector range from SUCO offering high IP rating. Integrated AMP Superseal 1.5® connector and a maximum voltage of 42V with normally open or normally closed contacts housed in a hex 24 zinc plated body offering a high pressure resistance. The switch point is very stable even after a long period of time and high load and is also adjustable on site and can come pre-set.