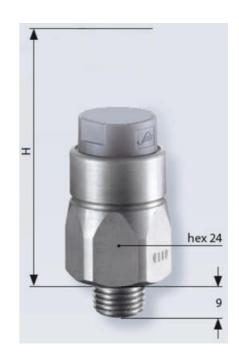

## PRODUCT DESCRIPTION

The 0112/0113 series pressure switch is part of the integrated connector range from SUCO offering high IP rating. Integrated AMP Superseal 1.5® connector and a maximum voltage of 42V with normally open or normally closed contacts housed in a hex 24 zinc plated body offering a high pressure resistance. The switch point is very stable even after a long period of time and high load and is also adjustable on site and can come pre-set.

## **TECHNICAL DATA**

| Adjustment range max          | 20 bar               |
|-------------------------------|----------------------|
| Adjustment range min          | 10 bar               |
| Approvals                     | CSA US, RoHS II      |
| Contact rating max            | 4 A                  |
| Deviation max                 | ±1,0                 |
| Electrical connection         | AMP Superseal        |
| Function                      | Normally open (SPST) |
|                               |                      |
| IP class                      | IP67                 |
| IP class<br>Material membrane | IP67<br>NBR          |
|                               |                      |
| Material membrane             | NBR                  |

| Pressure max              | 300 bar        |
|---------------------------|----------------|
| Pressure range max        | 20 bar         |
| Pressure range min        | 10 bar         |
| Pressure type             | Relativt tryck |
| Process connection        | 1/4 BSP        |
| Temperature ambient from  | -20 °C         |
| Temperature ambient to    | 80 °C          |
| Temperature of media from | -40 °C         |
| Temperature of media to   | 100 °C         |
| Type Pressure Switch      | High accuracy  |
| Weight                    | 90 g           |
| Voltage ac/dc max         | 42 V           |
| Voltage ac/dc min         | 10 V           |