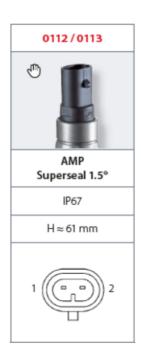

## SUCO - 0112/0113 PRESSURE SWITCH

IP67

0112407031027

1..10 bar, G1/4, No, NBR, AMP Superseal 1.5®

- Up to 42 V
- AMP superseal 1.5® integrated connector
- Six adjustment ranges from 0,1..1 bar to 50..150 bar
- · Normally open or normally closed
- Overpressure safety of 300 bar or 600 bar

## PRODUCT DESCRIPTION

The 0112/0113 series pressure switch is part of the integrated connector range from SUCO offering high IP rating. Integrated AMP Superseal 1.5® connector and a maximum voltage of 42V with normally open or normally closed contacts housed in a hex 24 zinc plated body offering a high pressure resistance. The switch point is very stable even after a long period of time and high load and is also adjustable on site and can come pre-set.