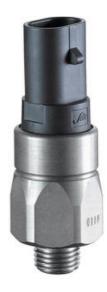

## PRODUCT DESCRIPTION

The 0112/0113 series pressure switch is part of the integrated connector range from SUCO offering high IP rating. Integrated AMP Superseal 1.5® connector and a maximum voltage of 42V with normally open or normally closed contacts housed in a hex 24 zinc plated body offering a high pressure resistance. The switch point is very stable even after a long period of time and high load and is also adjustable on site and can come pre-set.