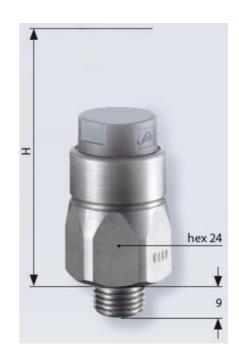

## **TECHNICAL DATA**

| Adjustment range max        | 10 bar                 |
|-----------------------------|------------------------|
| Adjustment range min        | 1 bar                  |
| Approvals                   | CSA US, RoHS II        |
| Contact rating max          | 4 A                    |
| Deviation max               | ±0,5                   |
| Electrical connection       | AMP Superseal          |
| Function                    | Normally open (SPST)   |
| IP class                    | IP67                   |
| Material membrane           | NBR                    |
| Material of body            | Zinc-plated steel      |
| Material of wetted parts    | Zinc-plated steel, NBR |
| Max switching frequency/min | 200                    |

| Pressure max              | 300 bar        |
|---------------------------|----------------|
| Pressure range max        | 10 bar         |
| Pressure range min        | 1 bar          |
| Pressure type             | Relativt tryck |
| Process connection        | 1/4 BSP        |
| Temperature ambient from  | -20 °C         |
| Temperature ambient to    | 80 °C          |
| Temperature of media from | -40 °C         |
| Temperature of media to   | 100 °C         |
| Type Pressure Switch      | High accuracy  |
| Weight                    | 90 g           |
| Voltage ac/dc max         | 42 V           |
| Voltage ac/dc min         | 10 V           |