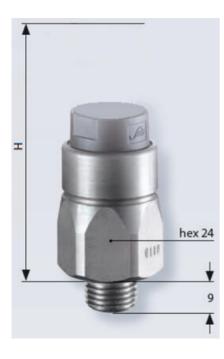

## **TECHNICAL DATA**

| Adjustment range max        | 10 bar                 |
|-----------------------------|------------------------|
| Adjustment range min        | 1 bar                  |
| Approvals                   | CSA US, RoHS II        |
| Contact rating max          | 4 A                    |
| Deviation max               | ±0,5                   |
| Electrical connection       | AMP Superseal          |
| Function                    | Normally open (SPST)   |
| IP class                    | IP67                   |
| Material membrane           | NBR                    |
| Material of body            | Zinc-plated steel      |
| Material of wetted parts    | Zinc-plated steel, NBR |
| Max switching frequency/min | 200                    |

| Pressure max              | 300 bar        |
|---------------------------|----------------|
| Pressure range max        | 10 bar         |
| Pressure range min        | 1 bar          |
| Pressure type             | Relativt tryck |
| Process connection        | 1/4 BSP        |
| Temperature ambient from  | -20 °C         |
| Temperature ambient to    | 80 °C          |
| Temperature of media from | -40 °C         |
| Temperature of media to   | 100 °C         |
| Type Pressure Switch      | High accuracy  |
| Weight                    | 90 g           |
| Voltage ac/dc max         | 42 V           |
| Voltage ac/dc min         | 10 V           |