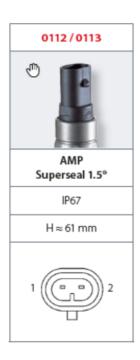

## SUCO - 0112/0113 PRESSURE SWITCH

IP67

0112404031015 0,1..1 bar, G1/4, Nc, NBR, AMP Superseal 1.5®

- Up to 42 V
- AMP superseal 1.5® integrated connector
- Six adjustment ranges from 0,1..1 bar to 50..150 bar
- Normally open or normally closed
- Overpressure safety of 300 bar or 600 bar

## **TECHNICAL DATA**

| stment range min (      | 1 bar  0.1 bar  CSA US, RoHS II |
|-------------------------|---------------------------------|
| <u> </u>                |                                 |
| ovals (                 | CSA US, RoHS II                 |
|                         |                                 |
| act rating max          | 4 A                             |
| ation max               | ±0,2                            |
| rical connection        | AMP Superseal                   |
| tion                    | Normally Closed (SPST)          |
| ss I                    | P67                             |
| rial membrane           | NBR                             |
| rial of body            | Zinc-plated steel               |
| rial of wetted parts 2  | Zinc-plated steel, NBR          |
| switching frequency/min | 200                             |