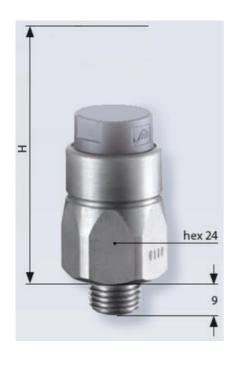

## PRODUCT DESCRIPTION

The 0112/0113 series pressure switch is part of the integrated connector range from SUCO offering high IP rating. Integrated AMP Superseal 1.5® connector and a maximum voltage of 42V with normally open or normally closed contacts housed in a hex 24 zinc plated body offering a high pressure resistance. The switch point is very stable even after a long period of time and high load and is also adjustable on site and can come pre-set.

## **TECHNICAL DATA**

| stment range min (      | 1 bar  0.1 bar  CSA US, RoHS II |
|-------------------------|---------------------------------|
| <u> </u>                |                                 |
| ovals (                 | CSA US, RoHS II                 |
|                         |                                 |
| act rating max          | 4 A                             |
| ation max               | ±0,2                            |
| rical connection        | AMP Superseal                   |
| tion                    | Normally Closed (SPST)          |
| ss I                    | P67                             |
| rial membrane           | NBR                             |
| rial of body            | Zinc-plated steel               |
| rial of wetted parts 2  | Zinc-plated steel, NBR          |
| switching frequency/min | 200                             |

| Pressure max              | 300 bar        |
|---------------------------|----------------|
| Pressure range max        | 1 bar          |
| Pressure range min        | 0.1 bar        |
| Pressure type             | Relativt tryck |
| Process connection        | 1/4 BSP        |
| Temperature ambient from  | -20 °C         |
| Temperature ambient to    | 80 °C          |
| Temperature of media from | -40 °C         |
| Temperature of media to   | 100 °C         |
| Weight                    | 90 g           |
| Voltage ac/dc max         | 42 V           |
| Voltage ac/dc min         | 10 V           |
|                           |                |