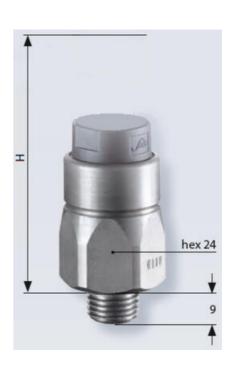

## PRODUCT DESCRIPTION

The 0112/0113 series pressure switch is part of the integrated connector range from SUCO offering high IP rating. Integrated AMP Superseal 1.5® connector and a maximum voltage of 42V with normally open or normally closed contacts housed in a hex 24 zinc plated body offering a high pressure resistance. The switch point is very stable even after a long period of time and high load and is also adjustable on site and can come pre-set.

## **TECHNICAL DATA**

| stment range min (      | 1 bar  0.1 bar  CSA US, RoHS II |
|-------------------------|---------------------------------|
| <u> </u>                |                                 |
| ovals (                 | CSA US, RoHS II                 |
|                         |                                 |
| act rating max          | 4 A                             |
| ation max               | ±0,2                            |
| rical connection        | AMP Superseal                   |
| tion                    | Normally Closed (SPST)          |
| ss I                    | P67                             |
| rial membrane           | NBR                             |
| rial of body            | Zinc-plated steel               |
| rial of wetted parts 2  | Zinc-plated steel, NBR          |
| switching frequency/min | 200                             |

| Pressure max              | 300 bar        |
|---------------------------|----------------|
| Pressure range max        | 1 bar          |
| Pressure range min        | 0.1 bar        |
| Pressure type             | Relativt tryck |
| Process connection        | 1/4 BSP        |
| Temperature ambient from  | -20 °C         |
| Temperature ambient to    | 80 °C          |
| Temperature of media from | -40 °C         |
| Temperature of media to   | 100 °C         |
| Weight                    | 90 g           |
| Voltage ac/dc max         | 42 V           |
| Voltage ac/dc min         | 10 V           |
|                           |                |