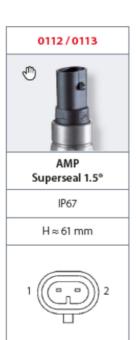

## SUCO - 0112/0113 PRESSURE SWITCH

IP67

0112404031015 0,1..1 bar, G1/4, Nc, NBR, AMP Superseal 1.5®

- Up to 42 V
- AMP superseal 1.5® integrated connector
- Six adjustment ranges from 0,1..1 bar to 50..150 bar
- Normally open or normally closed
- Overpressure safety of 300 bar or 600 bar

## PRODUCT DESCRIPTION

The 0112/0113 series pressure switch is part of the integrated connector range from SUCO offering high IP rating. Integrated AMP Superseal 1.5® connector and a maximum voltage of 42V with normally open or normally closed contacts housed in a hex 24 zinc plated body offering a high pressure resistance. The switch point is very stable even after a long period of time and high load and is also adjustable on site and can come pre-set.

## **TECHNICAL DATA**

| stment range min (      | 1 bar  0.1 bar  CSA US, RoHS II |
|-------------------------|---------------------------------|
| <u> </u>                |                                 |
| ovals (                 | CSA US, RoHS II                 |
|                         |                                 |
| act rating max          | 4 A                             |
| ation max               | ±0,2                            |
| rical connection        | AMP Superseal                   |
| tion                    | Normally Closed (SPST)          |
| ss I                    | P67                             |
| rial membrane           | NBR                             |
| rial of body            | Zinc-plated steel               |
| rial of wetted parts 2  | Zinc-plated steel, NBR          |
| switching frequency/min | 200                             |