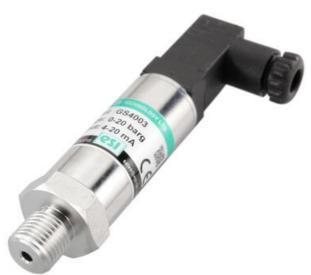

## ESI - GS4000 - INDUSTRIAL PRESSURE **SENSOR**

GS4103CV001AB 4-20mA, -1..0 bar, G1/4, 1M cable IP67

- Suitable for the majority of industrial applications
- Reliable pressure measurement
- · Long service life
- All stainless steel construction

## PRODUCT DESCRIPTION

The ESI Technology GS4000 is a standard industrial pressure sensor designed to deal with the majority of general industrial applications.

The GS4000 offers a robust yet compact sensor that still offers good performance and is very reliable. The GS4000 starts from -1 - 0 bar up to 0 to 700 bar with a total of eight standard pressure ranges, four options of outputs including 4-20mA and 0-10V and also four different electrical connections including a DIN connector and M12.