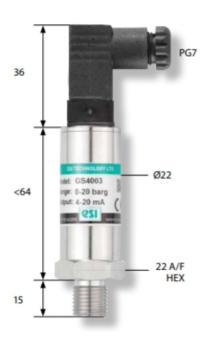

## **TECHNICAL DATA**

| Ambient temperature      | -2085°C                                   |
|--------------------------|-------------------------------------------|
| Approvals                | CE, IEC                                   |
| Electrical connection    | 1M Cable outlet screened (IP67)           |
| EMC                      | EN61000-6-4, EN61000-6-2                  |
| Linearity                | ≤±0.4% BSFL                               |
| Material of wetted parts | Aluminium oxide, Stainless steel 303, NBR |
| Media temperature        | -2085°C                                   |
| Output                   | 4-20 mA                                   |
| Overpressure protection  | 1.6 bar                                   |

| Pressure range max  | 0 bar                                           |
|---------------------|-------------------------------------------------|
| Pressure range min  | -1 bar                                          |
| Pressure reference  | Gauge or Absolute                               |
| Process connection  | G1/4                                            |
| Sensor technology   | Cereamic thick film or Bonded foil strain gauge |
| Storage temperature | 540°C                                           |
| Supply voltage      | 13-36 V DC                                      |