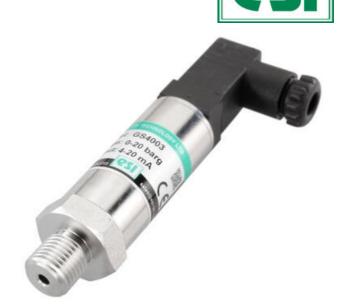

## ESI - GS4000 - INDUSTRIAL PRESSURE **SENSOR**

GS4112AV001AB 0-10Vdc (3 wire), -1..0 bar, G1/4, 1M cable

- Suitable for the majority of industrial applications
- Reliable pressure measurement
- · Long service life
- All stainless steel construction

## PRODUCT DESCRIPTION

The ESI Technology GS4000 is a standard industrial pressure sensor designed to deal with the majority of general industrial applications.

The GS4000 offers a robust yet compact sensor that still offers good performance and is very reliable. The GS4000 starts from -1 - 0 bar up to 0 to 700 bar with a total of eight standard pressure ranges, four options of outputs including 4-20mA and 0-10V and also four different electrical connections including a DIN connector and M12.