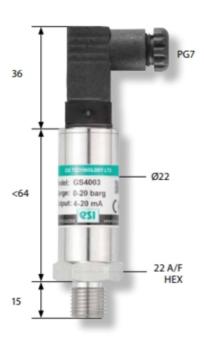

## **TECHNICAL DATA**

| Pressure range min  | -1 bar                                          |
|---------------------|-------------------------------------------------|
| Pressure reference  | Gauge or Absolute                               |
| Process connection  | G1/4                                            |
| Sensor technology   | Cereamic thick film or Bonded foil strain gauge |
| Storage temperature | 540°C                                           |
| Supply voltage      | 13-30 V DC                                      |