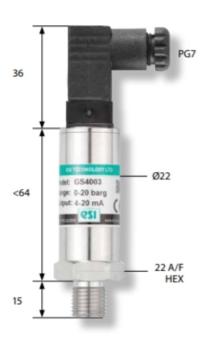

## ESI - GS4000 - INDUSTRIAL PRESSURE **SENSOR**

GS4102C0.05AB 0-10Vdc (4 wire), 0..0,5 bar, G1/4, 1M cable IP67

- Suitable for the majority of industrial applications
- Reliable pressure measurement
- · Long service life
- All stainless steel construction

## PRODUCT DESCRIPTION

The ESI Technology GS4000 is a standard industrial pressure sensor designed to deal with the majority of general industrial applications.

The GS4000 offers a robust yet compact sensor that still offers good performance and is very reliable. The GS4000 starts from -1 - 0 bar up to 0 to 700 bar with a total of eight standard pressure ranges, four options of outputs including 4-20mA and 0-10V and also four different electrical connections including a DIN connector and M12.

| Pressure range max  | 0.5 bar                                         |
|---------------------|-------------------------------------------------|
| Pressure range min  | 0 bar                                           |
| Pressure reference  | Gauge or Absolute                               |
| Process connection  | G1/4                                            |
| Sensor technology   | Cereamic thick film or Bonded foil strain gauge |
| Storage temperature | 540°C                                           |
| Supply voltage      | 13-30 V DC                                      |