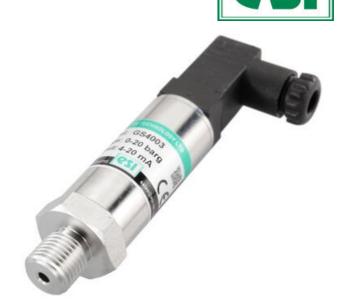

## ESI - GS4000 - INDUSTRIAL PRESSURE **SENSOR**

GS4102C0.05AB 0-10Vdc (4 wire), 0..0,5 bar, G1/4, 1M cable IP67

- Suitable for the majority of industrial applications
- Reliable pressure measurement
- · Long service life
- All stainless steel construction

## PRODUCT DESCRIPTION

The ESI Technology GS4000 is a standard industrial pressure sensor designed to deal with the majority of general industrial applications.

The GS4000 offers a robust yet compact sensor that still offers good performance and is very reliable. The GS4000 starts from -1 - 0 bar up to 0 to 700 bar with a total of eight standard pressure ranges, four options of outputs including 4-20mA and 0-10V and also four different electrical connections including a DIN connector and M12.