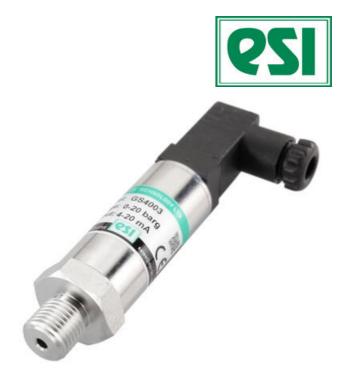

## **ESI - GS4000 - INDUSTRIAL PRESSURE** SENSOR

GS4102A0.05AB 0-10Vdc (4 wire), 0..0,5 bar, G1/4, 1M cable

- · Suitable for the majority of industrial applications
- Reliable pressure measurement
- · Long service life
- All stainless steel construction

## PRODUCT DESCRIPTION

The ESI Technology GS4000 is a standard industrial pressure sensor designed to deal with the majority of general industrial applications.

The GS4000 offers a robust yet compact sensor that still offers good performance and is very reliable. The GS4000 starts from -1 - 0 bar up to 0 to 700 bar with a total of eight standard pressure ranges, four options of outputs including 4-20mA and 0-10V and also four different electrical connections including a DIN connector and M12.