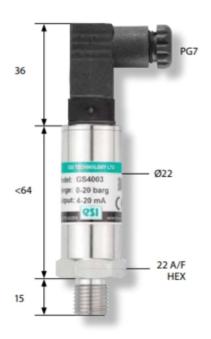

## **TECHNICAL DATA**

| Ambient temperature      | -2085°C                                   |
|--------------------------|-------------------------------------------|
| Approvals                | CE, IEC                                   |
| Electrical connection    | 1M Cable outlet screened                  |
| EMC                      | EN61000-6-4, EN61000-6-2                  |
| Linearity                | ≤±0.4% BSFL                               |
| Material of wetted parts | Aluminium oxide, Stainless steel 303, NBR |
| Media temperature        | 00.05%0                                   |
| •                        | -2085°C                                   |
| Output                   | -2085°C                                   |
|                          |                                           |

| Pressure range min  | 0 bar                                           |
|---------------------|-------------------------------------------------|
| Pressure reference  | Gauge or Absolute                               |
| Process connection  | G1/4                                            |
| Sensor technology   | Cereamic thick film or Bonded foil strain gauge |
| Storage temperature | 540°C                                           |
| Supply voltage      | 13-30 V DC                                      |