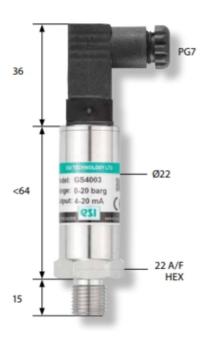

## **TECHNICAL DATA**

| Ambient temperature      | -2085°C                                   |
|--------------------------|-------------------------------------------|
| Approvals                | CE, IEC                                   |
| Electrical connection    | 1M Cable outlet screened (IP67)           |
| EMC                      | EN61000-6-4, EN61000-6-2                  |
| Linearity                | ≤±0.4% BSFL                               |
| Material of wetted parts | Aluminium oxide, Stainless steel 303, NBR |
| Media temperature        | -2085°C                                   |
| Output                   | 0-5Vdc                                    |
| Overpressure protection  | 16 bar                                    |

| Pressure range max  | 10 bar                                          |
|---------------------|-------------------------------------------------|
| Pressure range min  | 0 bar                                           |
| Pressure reference  | Gauge or Absolute                               |
| Process connection  | G1/4                                            |
| Sensor technology   | Cereamic thick film or Bonded foil strain gauge |
| Storage temperature | 540°C                                           |
| Supply voltage      | 13-30 V DC                                      |