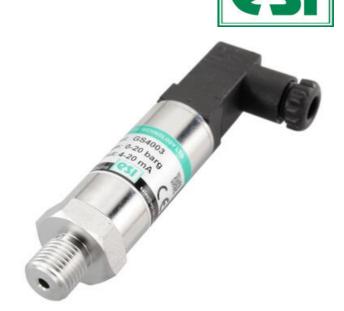

## ESI - GS4000 - INDUSTRIAL PRESSURE **SENSOR**

GS4111C0010AB 0-5Vdc (3 wire), 0..10 bar, G1/4, 1M cable IP67

- Suitable for the majority of industrial applications
- Reliable pressure measurement
- · Long service life
- All stainless steel construction

## PRODUCT DESCRIPTION

The ESI Technology GS4000 is a standard industrial pressure sensor designed to deal with the majority of general industrial applications.

The GS4000 offers a robust yet compact sensor that still offers good performance and is very reliable. The GS4000 starts from -1 - 0 bar up to 0 to 700 bar with a total of eight standard pressure ranges, four options of outputs including 4-20mA and 0-10V and also four different electrical connections including a DIN connector and M12.