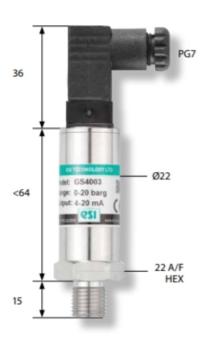

## ESI - GS4000 - INDUSTRIAL PRESSURE **SENSOR**

GS4111C0.05AB 0-5Vdc (3 wire), 0..0,5 bar, G1/4, 1M cable IP67

- Suitable for the majority of industrial applications
- Reliable pressure measurement
- · Long service life
- All stainless steel construction

## PRODUCT DESCRIPTION

The ESI Technology GS4000 is a standard industrial pressure sensor designed to deal with the majority of general industrial applications.

The GS4000 offers a robust yet compact sensor that still offers good performance and is very reliable. The GS4000 starts from -1 - 0 bar up to 0 to 700 bar with a total of eight standard pressure ranges, four options of outputs including 4-20mA and 0-10V and also four different electrical connections including a DIN connector and M12.

## **TECHNICAL DATA**

| Ambient temperature      | -2085°C                                   |
|--------------------------|-------------------------------------------|
| Approvals                | CE, IEC                                   |
| Electrical connection    | 1M Cable outlet screened (IP67)           |
| EMC                      | EN61000-6-4, EN61000-6-2                  |
| Linearity                | ≤±0.4% BSFL                               |
| Material of wetted parts | Aluminium oxide, Stainless steel 303, NBR |
| Media temperature        | -2085°C                                   |
| Output                   | 0-5Vdc                                    |
| Overpressure protection  | 0.8 bar                                   |

| Pressure range max  | 0.5 bar                                         |
|---------------------|-------------------------------------------------|
| Pressure range min  | 0 bar                                           |
| Pressure reference  | Gauge or Absolute                               |
| Process connection  | G1/4                                            |
| Sensor technology   | Cereamic thick film or Bonded foil strain gauge |
| Storage temperature | 540°C                                           |
| Supply voltage      | 13-30 V DC                                      |