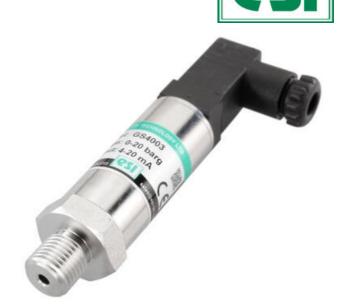

## ESI - GS4000 - INDUSTRIAL PRESSURE **SENSOR**

GS4111C0.05AB 0-5Vdc (3 wire), 0..0,5 bar, G1/4, 1M cable IP67

- Suitable for the majority of industrial applications
- Reliable pressure measurement
- · Long service life
- All stainless steel construction

## PRODUCT DESCRIPTION

The ESI Technology GS4000 is a standard industrial pressure sensor designed to deal with the majority of general industrial applications.

The GS4000 offers a robust yet compact sensor that still offers good performance and is very reliable. The GS4000 starts from -1 - 0 bar up to 0 to 700 bar with a total of eight standard pressure ranges, four options of outputs including 4-20mA and 0-10V and also four different electrical connections including a DIN connector and M12.