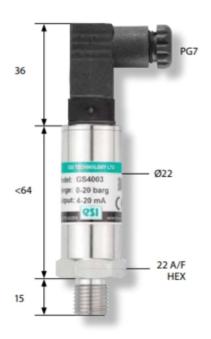

## **TECHNICAL DATA**

| Ambient temperature      | -2085°C                                   |
|--------------------------|-------------------------------------------|
| Approvals                | CE, IEC                                   |
| Electrical connection    | 1M Cable outlet screened                  |
| EMC                      | EN61000-6-4, EN61000-6-2                  |
| Linearity                | ≤±0.4% BSFL                               |
| Material of wetted parts | Aluminium oxide, Stainless steel 303, NBR |
| Media temperature        | -2085°C                                   |
| Output                   | 0-5Vdc                                    |
|                          |                                           |
| Overpressure protection  | 1.6 bar                                   |

| Pressure range min  | -1 bar                                          |
|---------------------|-------------------------------------------------|
| Pressure reference  | Gauge or Absolute                               |
| Process connection  | G1/4                                            |
| Sensor technology   | Cereamic thick film or Bonded foil strain gauge |
| Storage temperature | 540°C                                           |
| Supply voltage      | 13-30 V DC                                      |