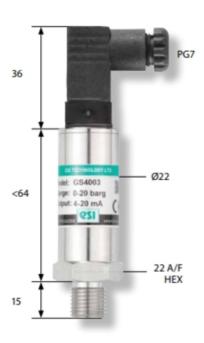

## PRODUCT DESCRIPTION

The ESI Technology GS4000 is a standard industrial pressure sensor designed to deal with the majority of general industrial applications.

The GS4000 offers a robust yet compact sensor that still offers good performance and is very reliable. The GS4000 starts from -1 - 0 bar up to 0 to 700 bar with a total of eight standard pressure ranges, four options of outputs including 4-20mA and 0-10V and also four different electrical connections including a DIN connector and M12.

## **TECHNICAL DATA**

| Pressure range min  | -1 bar                                          |
|---------------------|-------------------------------------------------|
| Pressure reference  | Gauge or Absolute                               |
| Process connection  | G1/4                                            |
| Sensor technology   | Cereamic thick film or Bonded foil strain gauge |
| Storage temperature | 540°C                                           |
| Supply voltage      | 13-30 V DC                                      |