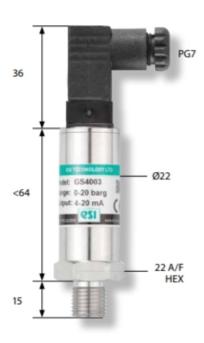

## ESI - GS4000 - INDUSTRIAL PRESSURE **SENSOR**

GS4101C0.05AB 0-5Vdc (4 wire), 0..0,5 bar, G1/4, 1M cable IP67

- Suitable for the majority of industrial applications
- Reliable pressure measurement
- · Long service life
- All stainless steel construction

## PRODUCT DESCRIPTION

The ESI Technology GS4000 is a standard industrial pressure sensor designed to deal with the majority of general industrial applications.

The GS4000 offers a robust yet compact sensor that still offers good performance and is very reliable. The GS4000 starts from -1 - 0 bar up to 0 to 700 bar with a total of eight standard pressure ranges, four options of outputs including 4-20mA and 0-10V and also four different electrical connections including a DIN connector and M12.

## **TECHNICAL DATA**

| Ambient temperature      | -2085°C                                   |
|--------------------------|-------------------------------------------|
| Approvals                | CE, IEC                                   |
| Electrical connection    | 1M Cable outlet screened (IP67)           |
| EMC                      | EN61000-6-4, EN61000-6-2                  |
| Linearity                | ≤±0.4% BSFL                               |
| Material of wetted parts | Aluminium oxide, Stainless steel 303, NBR |
| Media temperature        | -2085°C                                   |
| Output                   | 0-5Vdc                                    |
| Overpressure protection  | 0.8 bar                                   |

| Pressure range max  | 0.5 bar                                         |
|---------------------|-------------------------------------------------|
| Pressure range min  | 0 bar                                           |
| Pressure reference  | Gauge or Absolute                               |
| Process connection  | G1/4                                            |
| Sensor technology   | Cereamic thick film or Bonded foil strain gauge |
| Storage temperature | 540°C                                           |
| Supply voltage      | 13-30 V DC                                      |