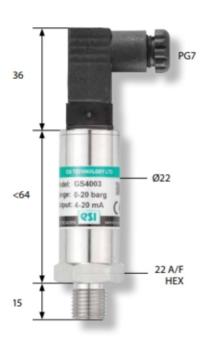

## **TECHNICAL DATA**

| Ambient temperature      | -2085°C                                   |
|--------------------------|-------------------------------------------|
| Approvals                | CE, IEC                                   |
| Electrical connection    | 1M Cable outlet screened (IP67)           |
| EMC                      | EN61000-6-4, EN61000-6-2                  |
| Linearity                | ≤±0.4% BSFL                               |
| Material of wetted parts | Stainless steel 17-4, Stainless steel 303 |
| Media temperature        | -2085°C                                   |
| Output                   | 4-20 mA                                   |
| Overpressure protection  | 1400 bar                                  |

| Pressure range max  | 700 bar                                         |
|---------------------|-------------------------------------------------|
| Pressure range min  | 0 bar                                           |
| Pressure reference  | Gauge                                           |
| Process connection  | G1/4                                            |
| Sensor technology   | Cereamic thick film or Bonded foil strain gauge |
| Storage temperature | 540°C                                           |
| Supply voltage      | 13-36 V DC                                      |