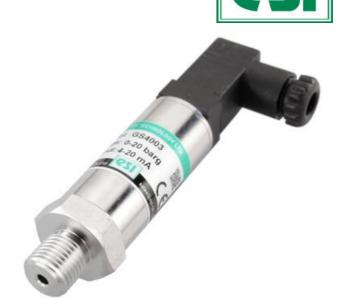

## ESI - GS4000 - INDUSTRIAL PRESSURE **SENSOR**

GS4003C0700AB 4-20mA, 0..700 bar, G1/4, 1M cable IP67

- Suitable for the majority of industrial applications
- Reliable pressure measurement
- · Long service life
- All stainless steel construction

## PRODUCT DESCRIPTION

The ESI Technology GS4000 is a standard industrial pressure sensor designed to deal with the majority of general industrial applications.

The GS4000 offers a robust yet compact sensor that still offers good performance and is very reliable. The GS4000 starts from -1 - 0 bar up to 0 to 700 bar with a total of eight standard pressure ranges, four options of outputs including 4-20mA and 0-10V and also four different electrical connections including a DIN connector and M12.