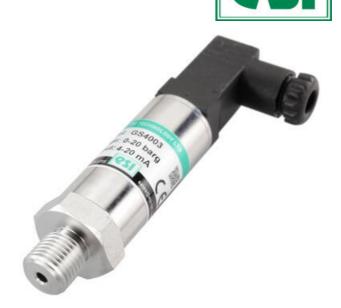

## ESI - GS4000 - INDUSTRIAL PRESSURE **SENSOR**

GS4003C0100AB 4-20mA, 0..100 bar, G1/4, 1M cable IP67

- Suitable for the majority of industrial applications
- Reliable pressure measurement
- · Long service life
- All stainless steel construction

## PRODUCT DESCRIPTION

The ESI Technology GS4000 is a standard industrial pressure sensor designed to deal with the majority of general industrial applications.

The GS4000 offers a robust yet compact sensor that still offers good performance and is very reliable. The GS4000 starts from -1 - 0 bar up to 0 to 700 bar with a total of eight standard pressure ranges, four options of outputs including 4-20mA and 0-10V and also four different electrical connections including a DIN connector and M12.