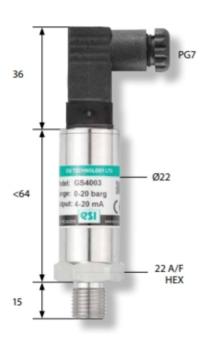

## **TECHNICAL DATA**

| Ambient temperature      | -2085°C                                   |
|--------------------------|-------------------------------------------|
| Approvals                | CE, IEC                                   |
| Electrical connection    | 1M Cable outlet screened (IP67)           |
| EMC                      | EN61000-6-4, EN61000-6-2                  |
| Linearity                | ≤±0.4% BSFL                               |
| Material of wetted parts | Stainless steel 17-4, Stainless steel 303 |
| Media temperature        | -2085°C                                   |
| Output                   | 4-20 mA                                   |
| Overpressure protection  | 200 bar                                   |

| Pressure range max  | 100 bar                                         |
|---------------------|-------------------------------------------------|
| Pressure range min  | 0 bar                                           |
| Pressure reference  | Gauge                                           |
| Process connection  | G1/4                                            |
| Sensor technology   | Cereamic thick film or Bonded foil strain gauge |
| Storage temperature | 540°C                                           |
| Supply voltage      | 13-36 V DC                                      |