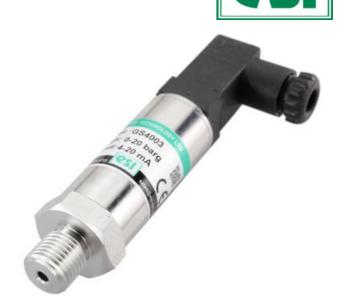

## ESI - GS4000 - INDUSTRIAL PRESSURE **SENSOR**

GS4012C0100AB 0-10Vdc (3 wire), 0..100 bar, G1/4, 1M cable IP67

- Suitable for the majority of industrial applications
- Reliable pressure measurement
- · Long service life
- All stainless steel construction

## PRODUCT DESCRIPTION

The ESI Technology GS4000 is a standard industrial pressure sensor designed to deal with the majority of general industrial applications.

The GS4000 offers a robust yet compact sensor that still offers good performance and is very reliable. The GS4000 starts from -1 - 0 bar up to 0 to 700 bar with a total of eight standard pressure ranges, four options of outputs including 4-20mA and 0-10V and also four different electrical connections including a DIN connector and M12.