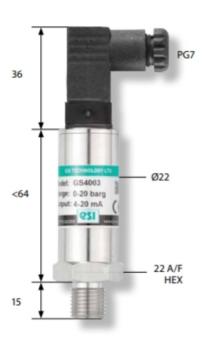

## **TECHNICAL DATA**

| Ambient temperature      | -2085°C                                   |
|--------------------------|-------------------------------------------|
| Approvals                | CE, IEC                                   |
| Electrical connection    | 1M Cable outlet screened (IP67)           |
| EMC                      | EN61000-6-4, EN61000-6-2                  |
| Linearity                | ≤±0.4% BSFL                               |
| Material of wetted parts | Stainless steel 17-4, Stainless steel 303 |
| Media temperature        | -2085°C                                   |
| Output                   | 0-10Vdc                                   |
| Overpressure protection  | 200 bar                                   |

| Pressure range max  | 100 bar                                         |
|---------------------|-------------------------------------------------|
| Pressure range min  | 0 bar                                           |
| Pressure reference  | Gauge                                           |
| Process connection  | G1/4                                            |
| Sensor technology   | Cereamic thick film or Bonded foil strain gauge |
| Storage temperature | 540°C                                           |
| Supply voltage      | 13-30 V DC                                      |