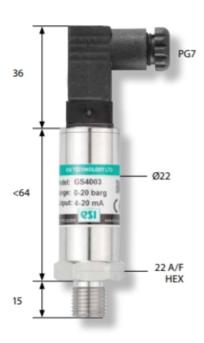

## ESI - GS4000 - INDUSTRIAL PRESSURE **SENSOR**

GS4012C0025AB 0-10Vdc (3 wire), 0..25 bar, G1/4, 1M cable IP67

- Suitable for the majority of industrial applications
- Reliable pressure measurement
- · Long service life
- All stainless steel construction

## **TECHNICAL DATA**

| Ambient temperature      | -2085°C                                   |
|--------------------------|-------------------------------------------|
| Approvals                | CE, IEC                                   |
| Electrical connection    | 1M Cable outlet screened (IP67)           |
| EMC                      | EN61000-6-4, EN61000-6-2                  |
| Linearity                | ≤±0.4% BSFL                               |
| Material of wetted parts | Stainless steel 17-4, Stainless steel 303 |
| Media temperature        | -2085°C                                   |
| Output                   | 0-10Vdc                                   |
| Overpressure protection  | 50 bar                                    |

| Pressure range max  | 25 bar                                          |
|---------------------|-------------------------------------------------|
| Pressure range min  | 0 bar                                           |
| Pressure reference  | Gauge or Absolute                               |
| Process connection  | G1/4                                            |
| Sensor technology   | Cereamic thick film or Bonded foil strain gauge |
| Storage temperature | 540°C                                           |
| Supply voltage      | 13-30 V DC                                      |