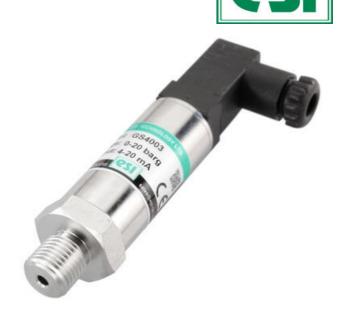

## ESI - GS4000 - INDUSTRIAL PRESSURE **SENSOR**

GS4012C0025AB 0-10Vdc (3 wire), 0..25 bar, G1/4, 1M cable IP67

- Suitable for the majority of industrial applications
- Reliable pressure measurement
- · Long service life
- All stainless steel construction

## PRODUCT DESCRIPTION

The ESI Technology GS4000 is a standard industrial pressure sensor designed to deal with the majority of general industrial applications.

The GS4000 offers a robust yet compact sensor that still offers good performance and is very reliable. The GS4000 starts from -1 - 0 bar up to 0 to 700 bar with a total of eight standard pressure ranges, four options of outputs including 4-20mA and 0-10V and also four different electrical connections including a DIN connector and M12.