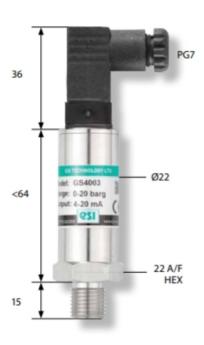

## ESI - GS4000 - INDUSTRIAL PRESSURE **SENSOR**

GS4002C0100AB 0-10Vdc (4 wire), 0..100 bar, G1/4, 1M cable IP67

- Suitable for the majority of industrial applications
- Reliable pressure measurement
- · Long service life
- All stainless steel construction

## **TECHNICAL DATA**

| Ambient temperature      | -2085°C                                   |
|--------------------------|-------------------------------------------|
| Approvals                | CE, IEC                                   |
| Electrical connection    | 1M Cable outlet screened (IP67)           |
| EMC                      | EN61000-6-4, EN61000-6-2                  |
| Linearity                | ≤±0.4% BSFL                               |
| Material of wetted parts | Stainless steel 17-4, Stainless steel 303 |
| Media temperature        | -2085°C                                   |
| Output                   | 0-10Vdc                                   |
| Overpressure protection  | 200 bar                                   |

| Pressure range max  | 100 bar                                         |
|---------------------|-------------------------------------------------|
| Pressure range min  | 0 bar                                           |
| Pressure reference  | Gauge                                           |
| Process connection  | G1/4                                            |
| Sensor technology   | Cereamic thick film or Bonded foil strain gauge |
| Storage temperature | 540°C                                           |
| Supply voltage      | 13-30 V DC                                      |