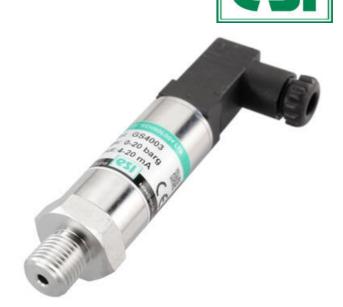

## ESI - GS4000 - INDUSTRIAL PRESSURE **SENSOR**

GS4002C0100AB 0-10Vdc (4 wire), 0..100 bar, G1/4, 1M cable IP67

- Suitable for the majority of industrial applications
- Reliable pressure measurement
- · Long service life
- All stainless steel construction

## PRODUCT DESCRIPTION

The ESI Technology GS4000 is a standard industrial pressure sensor designed to deal with the majority of general industrial applications.

The GS4000 offers a robust yet compact sensor that still offers good performance and is very reliable. The GS4000 starts from -1 - 0 bar up to 0 to 700 bar with a total of eight standard pressure ranges, four options of outputs including 4-20mA and 0-10V and also four different electrical connections including a DIN connector and M12.