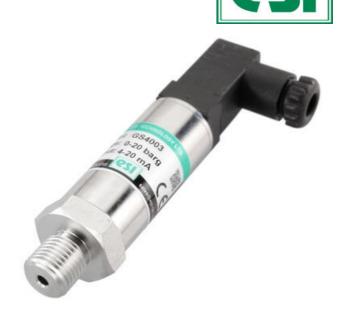

## ESI - GS4000 - INDUSTRIAL PRESSURE **SENSOR**

GS4002C0025AB 0-10Vdc (4 wire), 0..25 bar, G1/4, 1M cable IP67

- Suitable for the majority of industrial applications
- Reliable pressure measurement
- · Long service life
- All stainless steel construction

## PRODUCT DESCRIPTION

The ESI Technology GS4000 is a standard industrial pressure sensor designed to deal with the majority of general industrial applications.

The GS4000 offers a robust yet compact sensor that still offers good performance and is very reliable. The GS4000 starts from -1 - 0 bar up to 0 to 700 bar with a total of eight standard pressure ranges, four options of outputs including 4-20mA and 0-10V and also four different electrical connections including a DIN connector and M12.