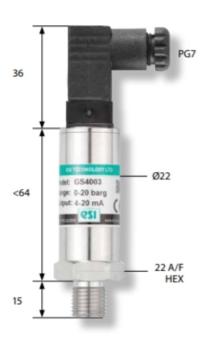

## ESI - GS4000 - INDUSTRIAL PRESSURE **SENSOR**

GS4002C0025AB 0-10Vdc (4 wire), 0..25 bar, G1/4, 1M cable IP67

- Suitable for the majority of industrial applications
- Reliable pressure measurement
- · Long service life
- All stainless steel construction

## PRODUCT DESCRIPTION

The ESI Technology GS4000 is a standard industrial pressure sensor designed to deal with the majority of general industrial applications.

The GS4000 offers a robust yet compact sensor that still offers good performance and is very reliable. The GS4000 starts from -1 - 0 bar up to 0 to 700 bar with a total of eight standard pressure ranges, four options of outputs including 4-20mA and 0-10V and also four different electrical connections including a DIN connector and M12.

## **TECHNICAL DATA**

| Ambient temperature      | -2085°C                                   |
|--------------------------|-------------------------------------------|
| Approvals                | CE, IEC                                   |
| Electrical connection    | 1M Cable outlet screened (IP67)           |
| EMC                      | EN61000-6-4, EN61000-6-2                  |
| Linearity                | ≤±0.4% BSFL                               |
| Material of wetted parts | Stainless steel 17-4, Stainless steel 303 |
| Media temperature        | -2085°C                                   |
| Output                   | 0-10Vdc                                   |
| Overpressure protection  | 50 bar                                    |

| Pressure range max  | 25 bar                                          |
|---------------------|-------------------------------------------------|
| Pressure range min  | 0 bar                                           |
| Pressure reference  | Gauge or Absolute                               |
| Process connection  | G1/4                                            |
| Sensor technology   | Cereamic thick film or Bonded foil strain gauge |
| Storage temperature | 540°C                                           |
| Supply voltage      | 13-30 V DC                                      |