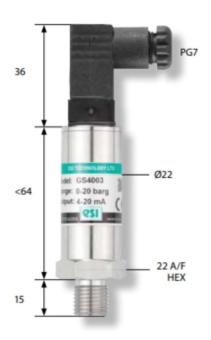

## **ESI - GS4000 - INDUSTRIAL PRESSURE** SENSOR

GS4002A0700AB 0-10Vdc (4 wire), 0..700 bar, G1/4, 1M cable

- · Suitable for the majority of industrial applications
- Reliable pressure measurement
- · Long service life
- All stainless steel construction

## PRODUCT DESCRIPTION

The ESI Technology GS4000 is a standard industrial pressure sensor designed to deal with the majority of general industrial applications.

The GS4000 offers a robust yet compact sensor that still offers good performance and is very reliable. The GS4000 starts from -1 - 0 bar up to 0 to 700 bar with a total of eight standard pressure ranges, four options of outputs including 4-20mA and 0-10V and also four different electrical connections including a DIN connector and M12.

## **TECHNICAL DATA**

| Ambient temperature      | -2085°C                                   |
|--------------------------|-------------------------------------------|
| Approvals                | CE, IEC                                   |
| Electrical connection    | 1M Cable outlet screened                  |
| EMC                      | EN61000-6-4, EN61000-6-2                  |
| Linearity                | ≤±0.4% BSFL                               |
| Material of wetted parts | Stainless steel 17-4, Stainless steel 303 |
| Media temperature        | -2085°C                                   |
| Output                   | 0-10Vdc                                   |
| Overpressure protection  | 1400 bar                                  |
|                          |                                           |