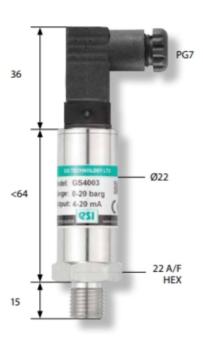

## **TECHNICAL DATA**

| Ambient temperature      | -2085°C                                   |
|--------------------------|-------------------------------------------|
| Approvals                | CE, IEC                                   |
| Electrical connection    | 1M Cable outlet screened (IP67)           |
| EMC                      | EN61000-6-4, EN61000-6-2                  |
| Linearity                | ≤±0.4% BSFL                               |
| Material of wetted parts | Stainless steel 17-4, Stainless steel 303 |
| Media temperature        | -2085°C                                   |
| Output                   | 0-5Vdc                                    |
| Overpressure protection  | 500 bar                                   |

| Pressure range max  | 250 bar                                         |
|---------------------|-------------------------------------------------|
| Pressure range min  | 0 bar                                           |
| Pressure reference  | Gauge                                           |
| Process connection  | G1/4                                            |
| Sensor technology   | Cereamic thick film or Bonded foil strain gauge |
| Storage temperature | 540°C                                           |
| Supply voltage      | 13-30 V DC                                      |