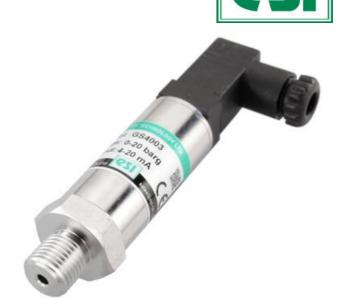

## ESI - GS4000 - INDUSTRIAL PRESSURE **SENSOR**

GS4011C0250AB 0-5Vdc (3 wire), 0..250 bar, G1/4, 1M cable IP67

- Suitable for the majority of industrial applications
- Reliable pressure measurement
- · Long service life
- All stainless steel construction

## PRODUCT DESCRIPTION

The ESI Technology GS4000 is a standard industrial pressure sensor designed to deal with the majority of general industrial applications.

The GS4000 offers a robust yet compact sensor that still offers good performance and is very reliable. The GS4000 starts from -1 - 0 bar up to 0 to 700 bar with a total of eight standard pressure ranges, four options of outputs including 4-20mA and 0-10V and also four different electrical connections including a DIN connector and M12.