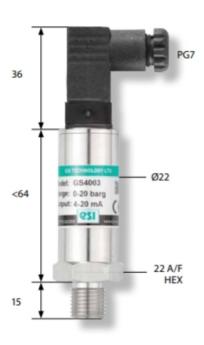

## ESI - GS4000 - INDUSTRIAL PRESSURE **SENSOR**

GS4011C0100AB 0-5Vdc (3 wire), 0..100 bar, G1/4, 1M cable IP67

- Suitable for the majority of industrial applications
- Reliable pressure measurement
- · Long service life
- All stainless steel construction

## **TECHNICAL DATA**

| Ambient temperature      | -2085°C                                   |
|--------------------------|-------------------------------------------|
| Approvals                | CE, IEC                                   |
| Electrical connection    | 1M Cable outlet screened (IP67)           |
| EMC                      | EN61000-6-4, EN61000-6-2                  |
| Linearity                | ≤±0.4% BSFL                               |
| Material of wetted parts | Stainless steel 17-4, Stainless steel 303 |
| Media temperature        | -2085°C                                   |
| Output                   | 0-5Vdc                                    |
| Overpressure protection  | 200 bar                                   |

| Pressure range max  | 100 bar                                         |
|---------------------|-------------------------------------------------|
| Pressure range min  | 0 bar                                           |
| Pressure reference  | Gauge                                           |
| Process connection  | G1/4                                            |
| Sensor technology   | Cereamic thick film or Bonded foil strain gauge |
| Storage temperature | 540°C                                           |
| Supply voltage      | 13-30 V DC                                      |