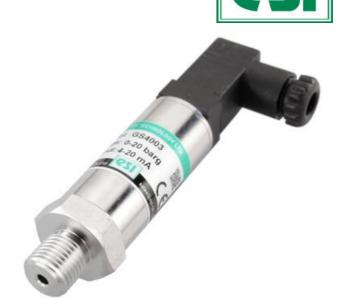

## ESI - GS4000 - INDUSTRIAL PRESSURE **SENSOR**

GS4011C0100AB 0-5Vdc (3 wire), 0..100 bar, G1/4, 1M cable IP67

- Suitable for the majority of industrial applications
- Reliable pressure measurement
- · Long service life
- All stainless steel construction

## PRODUCT DESCRIPTION

The ESI Technology GS4000 is a standard industrial pressure sensor designed to deal with the majority of general industrial applications.

The GS4000 offers a robust yet compact sensor that still offers good performance and is very reliable. The GS4000 starts from -1 - 0 bar up to 0 to 700 bar with a total of eight standard pressure ranges, four options of outputs including 4-20mA and 0-10V and also four different electrical connections including a DIN connector and M12.