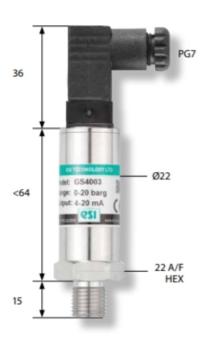

## ESI - GS4000 - INDUSTRIAL PRESSURE **SENSOR**

GS4011C0025AB 0-5Vdc (3 wire), 0..25 bar, G1/4, 1M cable IP67

- Suitable for the majority of industrial applications
- Reliable pressure measurement
- · Long service life
- All stainless steel construction

## PRODUCT DESCRIPTION

The ESI Technology GS4000 is a standard industrial pressure sensor designed to deal with the majority of general industrial applications.

The GS4000 offers a robust yet compact sensor that still offers good performance and is very reliable. The GS4000 starts from -1 - 0 bar up to 0 to 700 bar with a total of eight standard pressure ranges, four options of outputs including 4-20mA and 0-10V and also four different electrical connections including a DIN connector and M12.

## **TECHNICAL DATA**

| Ambient temperature      | -2085°C                                   |
|--------------------------|-------------------------------------------|
| Approvals                | CE, IEC                                   |
| Electrical connection    | 1M Cable outlet screened (IP67)           |
| EMC                      | EN61000-6-4, EN61000-6-2                  |
| Linearity                | ≤±0.4% BSFL                               |
| Material of wetted parts | Stainless steel 17-4, Stainless steel 303 |
| Media temperature        | -2085°C                                   |
| Output                   | 0-5Vdc                                    |
| Overpressure protection  | 50 bar                                    |

| Pressure range max  | 25 bar                                          |
|---------------------|-------------------------------------------------|
| Pressure range min  | 0 bar                                           |
| Pressure reference  | Gauge or Absolute                               |
| Process connection  | G1/4                                            |
| Sensor technology   | Cereamic thick film or Bonded foil strain gauge |
| Storage temperature | 540°C                                           |
| Supply voltage      | 13-30 V DC                                      |