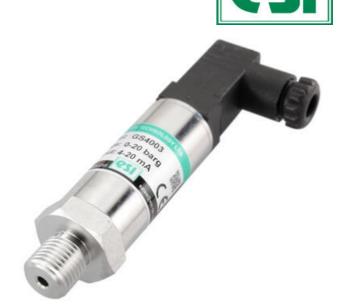

## ESI - GS4000 - INDUSTRIAL PRESSURE **SENSOR**

GS4011C0025AB 0-5Vdc (3 wire), 0..25 bar, G1/4, 1M cable IP67

- Suitable for the majority of industrial applications
- Reliable pressure measurement
- · Long service life
- All stainless steel construction

## PRODUCT DESCRIPTION

The ESI Technology GS4000 is a standard industrial pressure sensor designed to deal with the majority of general industrial applications.

The GS4000 offers a robust yet compact sensor that still offers good performance and is very reliable. The GS4000 starts from -1 - 0 bar up to 0 to 700 bar with a total of eight standard pressure ranges, four options of outputs including 4-20mA and 0-10V and also four different electrical connections including a DIN connector and M12.