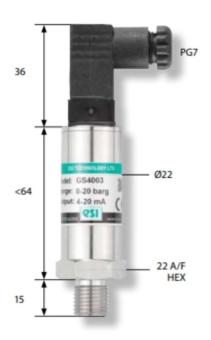

## **TECHNICAL DATA**

| Ambient temperature      | -2085°C                                   |
|--------------------------|-------------------------------------------|
| Approvals                | CE, IEC                                   |
| Electrical connection    | M12                                       |
| EMC                      | EN61000-6-4, EN61000-6-2                  |
| Linearity                | ≤±0.4% BSFL                               |
| Material of wetted parts | Stainless steel 17-4, Stainless steel 303 |
| Media temperature        | -2085°C                                   |
| Output                   | 0-5Vdc                                    |
| Overpressure protection  | 1400 bar                                  |
|                          |                                           |

| Pressure range min  | 0 bar                                           |
|---------------------|-------------------------------------------------|
| Pressure reference  | Gauge                                           |
| Process connection  | G1/4                                            |
| Sensor technology   | Cereamic thick film or Bonded foil strain gauge |
|                     |                                                 |
| Storage temperature | 540°C                                           |