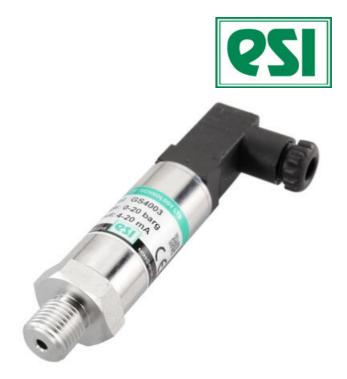

## **ESI - GS4000 - INDUSTRIAL PRESSURE** SENSOR

GS4011A0700AB 0-5Vdc (3 wire), 0..700 bar, G1/4, 1M cable

- · Suitable for the majority of industrial applications
- Reliable pressure measurement
- · Long service life
- All stainless steel construction

## PRODUCT DESCRIPTION

The ESI Technology GS4000 is a standard industrial pressure sensor designed to deal with the majority of general industrial applications.

The GS4000 offers a robust yet compact sensor that still offers good performance and is very reliable. The GS4000 starts from -1 - 0 bar up to 0 to 700 bar with a total of eight standard pressure ranges, four options of outputs including 4-20mA and 0-10V and also four different electrical connections including a DIN connector and M12.