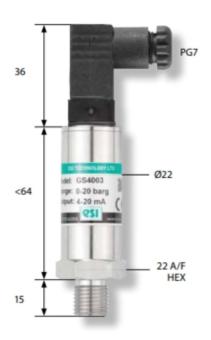

## **ESI - GS4000 - INDUSTRIAL PRESSURE** SENSOR

GS4011A0700AB 0-5Vdc (3 wire), 0..700 bar, G1/4, 1M cable

- · Suitable for the majority of industrial applications
- Reliable pressure measurement
- · Long service life
- All stainless steel construction

## PRODUCT DESCRIPTION

The ESI Technology GS4000 is a standard industrial pressure sensor designed to deal with the majority of general industrial applications.

The GS4000 offers a robust yet compact sensor that still offers good performance and is very reliable. The GS4000 starts from -1 - 0 bar up to 0 to 700 bar with a total of eight standard pressure ranges, four options of outputs including 4-20mA and 0-10V and also four different electrical connections including a DIN connector and M12.