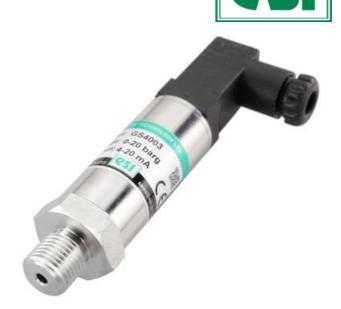

## ESI - GS4000 - INDUSTRIAL PRESSURE **SENSOR**

GS4001C0700AB 0-5Vdc (4 wire), 0..700 bar, G1/4, 1M cable IP67

- Suitable for the majority of industrial applications
- Reliable pressure measurement
- · Long service life
- All stainless steel construction

## PRODUCT DESCRIPTION

The ESI Technology GS4000 is a standard industrial pressure sensor designed to deal with the majority of general industrial applications.

The GS4000 offers a robust yet compact sensor that still offers good performance and is very reliable. The GS4000 starts from -1 - 0 bar up to 0 to 700 bar with a total of eight standard pressure ranges, four options of outputs including 4-20mA and 0-10V and also four different electrical connections including a DIN connector and M12.