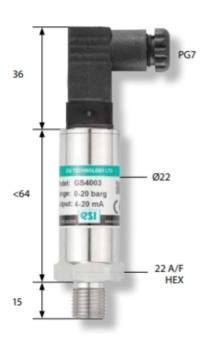

## ESI - GS4000 - INDUSTRIAL PRESSURE **SENSOR**

GS4001C0700AB 0-5Vdc (4 wire), 0..700 bar, G1/4, 1M cable IP67

- Suitable for the majority of industrial applications
- Reliable pressure measurement
- · Long service life
- All stainless steel construction

## PRODUCT DESCRIPTION

The ESI Technology GS4000 is a standard industrial pressure sensor designed to deal with the majority of general industrial applications.

The GS4000 offers a robust yet compact sensor that still offers good performance and is very reliable. The GS4000 starts from -1 - 0 bar up to 0 to 700 bar with a total of eight standard pressure ranges, four options of outputs including 4-20mA and 0-10V and also four different electrical connections including a DIN connector and M12.

## **TECHNICAL DATA**

| Ambient temperature      | -2085°C                                   |
|--------------------------|-------------------------------------------|
| Approvals                | CE, IEC                                   |
| Electrical connection    | 1M Cable outlet screened (IP67)           |
| EMC                      | EN61000-6-4, EN61000-6-2                  |
| Linearity                | ≤±0.4% BSFL                               |
| Material of wetted parts | Stainless steel 17-4, Stainless steel 303 |
| Media temperature        | -2085°C                                   |
| Output                   | 0-5Vdc                                    |
| Overpressure protection  | 1400 bar                                  |

| Pressure range max  | 700 bar                                         |
|---------------------|-------------------------------------------------|
| Pressure range min  | 0 bar                                           |
| Pressure reference  | Gauge                                           |
| Process connection  | G1/4                                            |
| Sensor technology   | Cereamic thick film or Bonded foil strain gauge |
| Storage temperature | 540°C                                           |
| Supply voltage      | 13-30 V DC                                      |