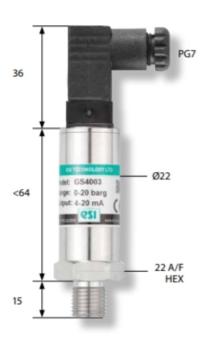

## **TECHNICAL DATA**

| Ambient temperature      | -2085°C                                   |
|--------------------------|-------------------------------------------|
| Approvals                | CE, IEC                                   |
| Electrical connection    | 1M Cable outlet screened (IP67)           |
| EMC                      | EN61000-6-4, EN61000-6-2                  |
| Linearity                | ≤±0.4% BSFL                               |
| Material of wetted parts | Stainless steel 17-4, Stainless steel 303 |
| Media temperature        | -2085°C                                   |
| Output                   | 0-5Vdc                                    |
| Overpressure protection  | 50 bar                                    |

| Pressure range max  | 25 bar                                          |
|---------------------|-------------------------------------------------|
| Pressure range min  | 0 bar                                           |
| Pressure reference  | Gauge or Absolute                               |
| Process connection  | G1/4                                            |
| Sensor technology   | Cereamic thick film or Bonded foil strain gauge |
| Storage temperature | 540°C                                           |
| Supply voltage      | 13-30 V DC                                      |