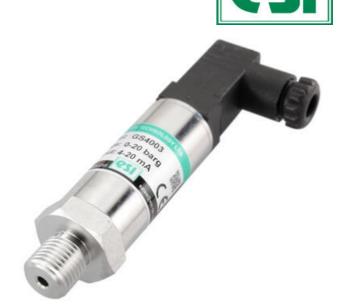

## ESI - GS4000 - INDUSTRIAL PRESSURE **SENSOR**

GS4001C0025AB 0-5Vdc (4 wire), 0..25 bar, G1/4, 1M cable IP67

- Suitable for the majority of industrial applications
- Reliable pressure measurement
- · Long service life
- All stainless steel construction

## PRODUCT DESCRIPTION

The ESI Technology GS4000 is a standard industrial pressure sensor designed to deal with the majority of general industrial applications.

The GS4000 offers a robust yet compact sensor that still offers good performance and is very reliable. The GS4000 starts from -1 - 0 bar up to 0 to 700 bar with a total of eight standard pressure ranges, four options of outputs including 4-20mA and 0-10V and also four different electrical connections including a DIN connector and M12.