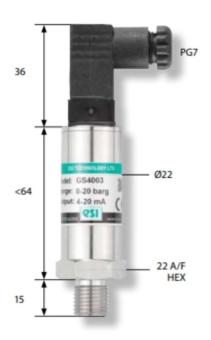

## **TECHNICAL DATA**

| Ambient temperature      | -2085°C                                   |
|--------------------------|-------------------------------------------|
| Approvals                | CE, IEC                                   |
| Electrical connection    | M12                                       |
| EMC                      | EN61000-6-4, EN61000-6-2                  |
| Linearity                | ≤±0.4% BSFL                               |
| Material of wetted parts | Stainless steel 17-4, Stainless steel 303 |
| Media temperature        | -2085°C                                   |
| Output                   | 0-5Vdc                                    |
| Overpressure protection  | 500 bar                                   |
|                          |                                           |

| Pressure range min  | 0 bar                                           |
|---------------------|-------------------------------------------------|
| Pressure reference  | Gauge                                           |
| Process connection  | G1/4                                            |
| Sensor technology   | Cereamic thick film or Bonded foil strain gauge |
|                     |                                                 |
| Storage temperature | 540°C                                           |