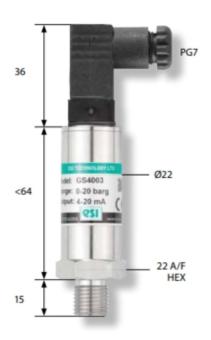

## **ESI - GS4000 - INDUSTRIAL PRESSURE** SENSOR

GS4001A0700AB 0-5Vdc (4 wire), 0..700 bar, G1/4, 1M cable

- · Suitable for the majority of industrial applications
- Reliable pressure measurement
- · Long service life
- All stainless steel construction

## PRODUCT DESCRIPTION

The ESI Technology GS4000 is a standard industrial pressure sensor designed to deal with the majority of general industrial applications.

The GS4000 offers a robust yet compact sensor that still offers good performance and is very reliable. The GS4000 starts from -1 - 0 bar up to 0 to 700 bar with a total of eight standard pressure ranges, four options of outputs including 4-20mA and 0-10V and also four different electrical connections including a DIN connector and M12.

## **TECHNICAL DATA**

| Ambient temperature      | -2085°C                                   |
|--------------------------|-------------------------------------------|
| Approvals                | CE, IEC                                   |
| Electrical connection    | 1M Cable outlet screened                  |
| EMC                      | EN61000-6-4, EN61000-6-2                  |
| Linearity                | ≤±0.4% BSFL                               |
| Material of wetted parts | Stainless steel 17-4, Stainless steel 303 |
| Media temperature        | -2085°C                                   |
| Output                   | 0-5Vdc                                    |
| Overpressure protection  | 1400 bar                                  |
| Pressure range max       | 700 bar                                   |

| Pressure range min  | 0 bar                                           |
|---------------------|-------------------------------------------------|
| Pressure reference  | Gauge                                           |
| Process connection  | G1/4                                            |
| Sensor technology   | Cereamic thick film or Bonded foil strain gauge |
|                     |                                                 |
| Storage temperature | 540°C                                           |