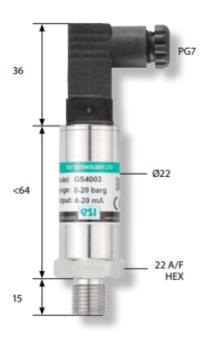

## **TECHNICAL DATA**

| Ambient temperature       | -2085°C                                                                                                                                                                                                                                                                                                                                                                                                                                                                                                                                                                                                                                                                                                                                                                                                                                                                                                                                                                                                                                                                                                                                                                                                                                                                                                                                                                                                                                                                                                                                                                                                                                                                                                                                                                                                                                                                                                                                                                                                                                                                                                                       |
|---------------------------|-------------------------------------------------------------------------------------------------------------------------------------------------------------------------------------------------------------------------------------------------------------------------------------------------------------------------------------------------------------------------------------------------------------------------------------------------------------------------------------------------------------------------------------------------------------------------------------------------------------------------------------------------------------------------------------------------------------------------------------------------------------------------------------------------------------------------------------------------------------------------------------------------------------------------------------------------------------------------------------------------------------------------------------------------------------------------------------------------------------------------------------------------------------------------------------------------------------------------------------------------------------------------------------------------------------------------------------------------------------------------------------------------------------------------------------------------------------------------------------------------------------------------------------------------------------------------------------------------------------------------------------------------------------------------------------------------------------------------------------------------------------------------------------------------------------------------------------------------------------------------------------------------------------------------------------------------------------------------------------------------------------------------------------------------------------------------------------------------------------------------------|
| Approvals                 | CE, IEC                                                                                                                                                                                                                                                                                                                                                                                                                                                                                                                                                                                                                                                                                                                                                                                                                                                                                                                                                                                                                                                                                                                                                                                                                                                                                                                                                                                                                                                                                                                                                                                                                                                                                                                                                                                                                                                                                                                                                                                                                                                                                                                       |
| Electrical connection     | DIN A 43650                                                                                                                                                                                                                                                                                                                                                                                                                                                                                                                                                                                                                                                                                                                                                                                                                                                                                                                                                                                                                                                                                                                                                                                                                                                                                                                                                                                                                                                                                                                                                                                                                                                                                                                                                                                                                                                                                                                                                                                                                                                                                                                   |
| EMC                       | EN61000-6-4, EN61000-6-2                                                                                                                                                                                                                                                                                                                                                                                                                                                                                                                                                                                                                                                                                                                                                                                                                                                                                                                                                                                                                                                                                                                                                                                                                                                                                                                                                                                                                                                                                                                                                                                                                                                                                                                                                                                                                                                                                                                                                                                                                                                                                                      |
| Linearity                 | ≤±0.4% BSFL                                                                                                                                                                                                                                                                                                                                                                                                                                                                                                                                                                                                                                                                                                                                                                                                                                                                                                                                                                                                                                                                                                                                                                                                                                                                                                                                                                                                                                                                                                                                                                                                                                                                                                                                                                                                                                                                                                                                                                                                                                                                                                                   |
| Material of wetted parts  | Stainless steel 17-4, Stainless steel 303                                                                                                                                                                                                                                                                                                                                                                                                                                                                                                                                                                                                                                                                                                                                                                                                                                                                                                                                                                                                                                                                                                                                                                                                                                                                                                                                                                                                                                                                                                                                                                                                                                                                                                                                                                                                                                                                                                                                                                                                                                                                                     |
|                           | Claim and Claim |
| Media temperature         | -2085°C                                                                                                                                                                                                                                                                                                                                                                                                                                                                                                                                                                                                                                                                                                                                                                                                                                                                                                                                                                                                                                                                                                                                                                                                                                                                                                                                                                                                                                                                                                                                                                                                                                                                                                                                                                                                                                                                                                                                                                                                                                                                                                                       |
| Media temperature  Output |                                                                                                                                                                                                                                                                                                                                                                                                                                                                                                                                                                                                                                                                                                                                                                                                                                                                                                                                                                                                                                                                                                                                                                                                                                                                                                                                                                                                                                                                                                                                                                                                                                                                                                                                                                                                                                                                                                                                                                                                                                                                                                                               |
| •                         | -2085°C                                                                                                                                                                                                                                                                                                                                                                                                                                                                                                                                                                                                                                                                                                                                                                                                                                                                                                                                                                                                                                                                                                                                                                                                                                                                                                                                                                                                                                                                                                                                                                                                                                                                                                                                                                                                                                                                                                                                                                                                                                                                                                                       |
| Output                    | -2085°C<br>0-5Vdc                                                                                                                                                                                                                                                                                                                                                                                                                                                                                                                                                                                                                                                                                                                                                                                                                                                                                                                                                                                                                                                                                                                                                                                                                                                                                                                                                                                                                                                                                                                                                                                                                                                                                                                                                                                                                                                                                                                                                                                                                                                                                                             |

| Pressure range min  | 0 bar                                           |
|---------------------|-------------------------------------------------|
| Pressure reference  | Gauge                                           |
| Process connection  | G1/4                                            |
| Sensor technology   | Cereamic thick film or Bonded foil strain gauge |
| Storage temperature | 540°C                                           |
| Supply voltage      | 13-30 V DC                                      |