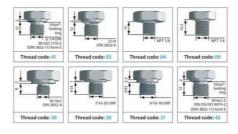

## PRODUCT DESCRIPTION

The SUCO 0705/0710/0720 high performance series pressure sensor is an advanced pressure monitoring solution with unrivalled attributes. Offering ten standard pressure ranges with options of six different electrical connectors a thread of G1/4 (eight available in total) and 0.5-4.5 V ratiomateric, 0-10V or 4-20mA outputs. The 07 series uses silicon-on-sapphire technology in a titanium all welded design offering outstanding overpressure protection, media compatibility and the highest repeatability.