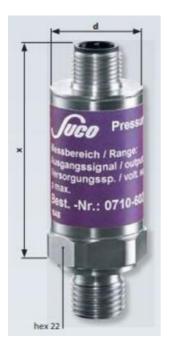

## **TECHNICAL DATA**

Accuracy

**Burst pressure** 

±0.5% FS

128 bar

| Connection                | G1/4-E                                                          |
|---------------------------|-----------------------------------------------------------------|
| Electrical connection     | Embedded 2m cable                                               |
| IP class                  | IP67                                                            |
| Long term stability       | ±0.1% FS p.a.                                                   |
| Material of body          | Stainless steel 1.4305                                          |
| Material of wetted parts  | Stainless steel 1.4305, Titanium                                |
| Overpressure protection   | 64 bar                                                          |
| Pressure range max        | 16 bar                                                          |
| Pressure range min        | 0 bar                                                           |
| Pressure reference        | Gauge                                                           |
| Pressure rise             | 5 bar/ms                                                        |
| Repeatability             | ±0.1% FS                                                        |
| Response time             | 2 ms                                                            |
| Shock resistance          | 500m / s <sup>2</sup> ; 11 ms half sine wave; DIN EN 60068-2-27 |
| Signal type               | 4-20 mA                                                         |
| Supply voltage dc max     | 32 V DC                                                         |
| Supply voltage dc min     | 10 V DC                                                         |
| Temperature ambient from  | -40 °C                                                          |
| Temperature ambient to    | 100 °C                                                          |
| Temperature error         | ±0.01% FS/°C                                                    |
| Temperature of media from | -40 °C                                                          |
| Temperature of media to   | 125 °C                                                          |
| Weight                    | 80 g                                                            |
| Vibration resistance      | 20g: 42000 Hz sine wave, DIN EN 60068-2-6                       |