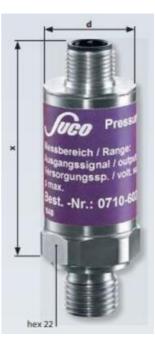

## **TECHNICAL DATA**

Accuracy

**Burst pressure** 

±0.5% FS

128 bar

| Connection                | G1/4-E                                                          |
|---------------------------|-----------------------------------------------------------------|
| Electrical connection     | Embedded 2m cable                                               |
| IP class                  | IP67                                                            |
| Long term stability       | ±0.1% FS p.a.                                                   |
| Material of body          | Stainless steel 1.4305                                          |
| Material of wetted parts  | Stainless steel 1.4305, Titanium                                |
| Overpressure protection   | 64 bar                                                          |
| Pressure range max        | 16 bar                                                          |
| Pressure range min        | 0 bar                                                           |
| Pressure reference        | Gauge                                                           |
| Pressure rise             | 5 bar/ms                                                        |
| Repeatability             | ±0.1% FS                                                        |
| Response time             | 2 ms                                                            |
| Shock resistance          | 500m / s <sup>2</sup> ; 11 ms half sine wave; DIN EN 60068-2-27 |
| Signal type               | 4-20 mA                                                         |
| Supply voltage dc max     | 32 V DC                                                         |
| Supply voltage dc min     | 10 V DC                                                         |
| Temperature ambient from  | -40 °C                                                          |
| Temperature ambient to    | 100 °C                                                          |
| Temperature error         | ±0.01% FS/°C                                                    |
| Temperature of media from | -40 °C                                                          |
| Temperature of media to   | 125 °C                                                          |
| Weight                    | 80 g                                                            |
| Vibration resistance      | 20g: 42000 Hz sine wave, DIN EN 60068-2-6                       |