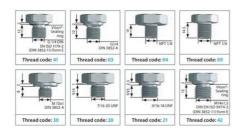

## PRODUCT DESCRIPTION

The SUCO 0705/0710/0720 high performance series pressure sensor is an advanced pressure monitoring solution with unrivalled attributes. Offering ten standard pressure ranges with options of six different electrical connectors a thread of G1/4 (eight available in total) and 0.5-4.5 V ratiomateric, 0-10V or 4-20mA outputs. The 07 series uses silicon-on-sapphire technology in a titanium all welded design offering outstanding overpressure protection, media compatibility and the highest repeatability.