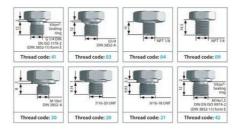

## PRODUCT DESCRIPTION

The SUCO 0705/0710/0720 high performance series pressure sensor is an advanced pressure monitoring solution with unrivalled attributes. Offering ten standard pressure ranges with options of six different electrical connectors a thread of G1/4 (eight available in total) and 0.5-4.5 V ratiomateric, 0-10V or 4-20mA outputs. The 07 series uses silicon-on-sapphire technology in a titanium all welded design offering outstanding overpressure protection, media compatibility and the highest repeatability.

## **TECHNICAL DATA**

Accuracy

**Burst pressure** 

±0.5% FS

200 bar

| Connection                | G1/4-E                                                          |
|---------------------------|-----------------------------------------------------------------|
| Electrical connection     | Embedded 2m cable                                               |
| IP class                  | IP67                                                            |
| Long term stability       | ±0.1% FS p.a.                                                   |
| Material of body          | Stainless steel 1.4305                                          |
| Material of wetted parts  | Stainless steel 1.4305, Titanium                                |
| Overpressure protection   | 100 bar                                                         |
| Pressure range max        | 25 bar                                                          |
| Pressure range min        | 0 bar                                                           |
| Pressure reference        | Gauge                                                           |
| Pressure rise             | 5 bar/ms                                                        |
| Repeatability             | ±0.1% FS                                                        |
| Response time             | 2 ms                                                            |
| Shock resistance          | 500m / s <sup>2</sup> ; 11 ms half sine wave; DIN EN 60068-2-27 |
| Signal type               | 0-10 V                                                          |
| Supply voltage dc max     | 32 V DC                                                         |
| Supply voltage dc min     | 12 V DC                                                         |
| Temperature ambient from  | -40 °C                                                          |
| Temperature ambient to    | 100 °C                                                          |
| Temperature error         | ±0.01% FS/°C                                                    |
| Temperature of media from | -40 °C                                                          |
| Temperature of media to   | 125 °C                                                          |
| Weight                    | 80 g                                                            |
| Vibration resistance      | 20g: 42000 Hz sine wave, DIN EN 60068-2-6                       |
|                           |                                                                 |