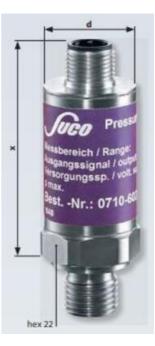

## **TECHNICAL DATA**

Accuracy

**Burst pressure** 

±0.5% FS

200 bar

| Connection                | G1/4-E                                                          |
|---------------------------|-----------------------------------------------------------------|
| Electrical connection     | Embedded 2m cable                                               |
| IP class                  | IP67                                                            |
| Long term stability       | ±0.1% FS p.a.                                                   |
| Material of body          | Stainless steel 1.4305                                          |
| Material of wetted parts  | Stainless steel 1.4305, Titanium                                |
| Overpressure protection   | 100 bar                                                         |
| Pressure range max        | 25 bar                                                          |
| Pressure range min        | 0 bar                                                           |
| Pressure reference        | Gauge                                                           |
| Pressure rise             | 5 bar/ms                                                        |
| Repeatability             | ±0.1% FS                                                        |
| Response time             | 2 ms                                                            |
| Shock resistance          | 500m / s <sup>2</sup> ; 11 ms half sine wave; DIN EN 60068-2-27 |
| Signal type               | 0-10 V                                                          |
| Supply voltage dc max     | 32 V DC                                                         |
| Supply voltage dc min     | 12 V DC                                                         |
| Temperature ambient from  | -40 °C                                                          |
| Temperature ambient to    | 100 °C                                                          |
| Temperature error         | ±0.01% FS/°C                                                    |
| Temperature of media from | -40 °C                                                          |
| Temperature of media to   | 125 °C                                                          |
| Weight                    | 80 g                                                            |
| Vibration resistance      | 20g: 42000 Hz sine wave, DIN EN 60068-2-6                       |
|                           |                                                                 |