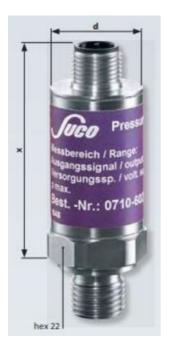

## **TECHNICAL DATA**

Accuracy

**Burst pressure** 

±0.5% FS

200 bar

| Connection                | G1/4-E                                                          |
|---------------------------|-----------------------------------------------------------------|
| Electrical connection     | Embedded 2m cable                                               |
| IP class                  | IP67                                                            |
| Long term stability       | ±0.1% FS p.a.                                                   |
| Material of body          | Stainless steel 1.4305                                          |
| Material of wetted parts  | Stainless steel 1.4305, Titanium                                |
| Overpressure protection   | 100 bar                                                         |
| Pressure range max        | 25 bar                                                          |
| Pressure range min        | 0 bar                                                           |
| Pressure reference        | Gauge                                                           |
| Pressure rise             | 5 bar/ms                                                        |
| Repeatability             | ±0.1% FS                                                        |
| Response time             | 2 ms                                                            |
| Shock resistance          | 500m / s <sup>2</sup> ; 11 ms half sine wave; DIN EN 60068-2-27 |
| Signal type               | 0-10 V                                                          |
| Supply voltage dc max     | 32 V DC                                                         |
| Supply voltage dc min     | 12 V DC                                                         |
| Temperature ambient from  | -40 °C                                                          |
| Temperature ambient to    | 100 °C                                                          |
| Temperature error         | ±0.01% FS/°C                                                    |
| Temperature of media from | -40 °C                                                          |
| Temperature of media to   | 125 °C                                                          |
| Weight                    | 80 g                                                            |
| Vibration resistance      | 20g: 42000 Hz sine wave, DIN EN 60068-2-6                       |
|                           |                                                                 |