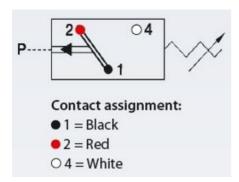

## PRODUCT DESCRIPTION

The 0240/0241 series is a pre-cabled (2 meters) pressure switch and is part of the changeover contact range from SUCO. Offering a maximum voltage of 42 V or 250 V (depedning on connection) with a normally open and normally closed contact housed in a hex 27 zinc plated body offering a high pressure resistance. The switch point is very stable even after a long period of time and high load and is also adjustable on site and can come pre-set.

## **TECHNICAL DATA**

| Adjustment range max        | 20 bar                 |
|-----------------------------|------------------------|
| Adjustment range min        | 10 bar                 |
| Approvals                   | RoHS II, CE            |
| Contact rating max          | 2 A                    |
| Deviation max               | ±1.0                   |
| Electrical connection       | Embedded 2m cable      |
| Function                    | Changeover (SPDT)      |
| IP class                    | IP67                   |
| Material membrane           | FKM                    |
| Material of body            | Zinc-plated steel      |
| Material of wetted parts    | Zinc-plated steel, FKM |
| Max switching frequency/min | 200                    |
| Pressure max                | 300 bar                |
| Process connection          | 1/4 BSP                |
| Temperature ambient from    | -20 °C                 |
|                             |                        |