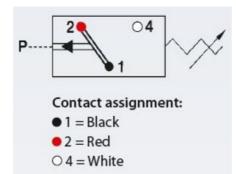

## PRODUCT DESCRIPTION

The 0240/0241 series is a pre-cabled (2 meters) pressure switch and is part of the changeover contact range from SUCO. Offering a maximum voltage of 42 V or 250 V (depedning on connection) with a normally open and normally closed contact housed in a hex 27 zinc plated body offering a high pressure resistance. The switch point is very stable even after a long period of time and high load and is also adjustable on site and can come pre-set.

## **TECHNICAL DATA**

| Adjustment range max        | 20 bar                 |
|-----------------------------|------------------------|
| Adjustment range min        | 10 bar                 |
| Approvals                   | RoHS II, CE            |
| Contact rating max          | 2 A                    |
| Deviation max               | ±1.0                   |
| Electrical connection       | Embedded 2m cable      |
| Function                    | Changeover (SPDT)      |
| IP class                    | IP67                   |
| Material membrane           | FKM                    |
| Material of body            | Zinc-plated steel      |
| Material of wetted parts    | Zinc-plated steel, FKM |
| Max switching frequency/min | 200                    |
| Pressure max                | 300 bar                |
| Process connection          | 1/4 BSP                |
| Temperature ambient from    | -20 °C                 |
|                             |                        |