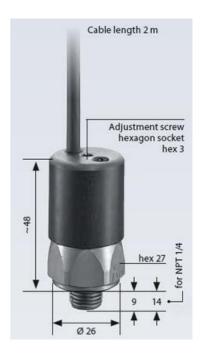

## PRODUCT DESCRIPTION

The 0240/0241 series is a pre-cabled (2 meters) pressure switch and is part of the changeover contact range from SUCO. Offering a maximum voltage of 42 V or 250 V (depedning on connection) with a normally open and normally closed contact housed in a hex 27 zinc plated body offering a high pressure resistance. The switch point is very stable even after a long period of time and high load and is also adjustable on site and can come pre-set.

## **TECHNICAL DATA**

| Adjustment range max        | 20 bar                 |
|-----------------------------|------------------------|
| Adjustment range min        | 10 bar                 |
| Approvals                   | RoHS II, CE            |
| Contact rating max          | 2 A                    |
| Deviation max               | ±1.0                   |
| Electrical connection       | Embedded 2m cable      |
| Function                    | Changeover (SPDT)      |
| IP class                    | IP67                   |
| Material membrane           | FKM                    |
| Material of body            | Zinc-plated steel      |
| Material of wetted parts    | Zinc-plated steel, FKM |
| Max switching frequency/min | 200                    |
| Pressure max                | 300 bar                |
| Process connection          | 1/4 BSP                |
| Temperature ambient from    | -20 °C                 |
|                             |                        |