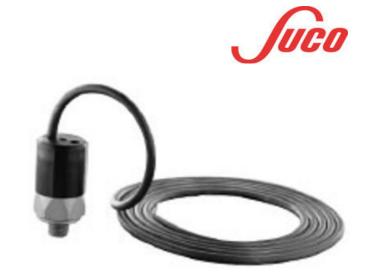

## SUCO - 0240/0241 PRESSURE SWITCH

Pre-cabled (2m)

0240459033009 10..20 bar, G1/4, CO, FKM, 2M cable

- Up to 250 V depending on connection
- Pre-cabled at 2 metres
- Five adjustable ranges from 0,3..1,5 bar to 50..150 bar
- Changeover (SPDT)
- Over pressure safety of 300 bar or 600 bar

## PRODUCT DESCRIPTION

The 0240/0241 series is a pre-cabled (2 meters) pressure switch and is part of the changeover contact range from SUCO. Offering a maximum voltage of 42 V or 250 V (depedning on connection) with a normally open and normally closed contact housed in a hex 27 zinc plated body offering a high pressure resistance. The switch point is very stable even after a long period of time and high load and is also adjustable on site and can come pre-set.