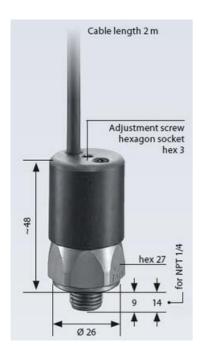

## PRODUCT DESCRIPTION

The 0240/0241 series is a pre-cabled (2 meters) pressure switch and is part of the changeover contact range from SUCO. Offering a maximum voltage of 42 V or 250 V (depedning on connection) with a normally open and normally closed contact housed in a hex 27 zinc plated body offering a high pressure resistance. The switch point is very stable even after a long period of time and high load and is also adjustable on site and can come pre-set.

## **TECHNICAL DATA**

| Adjustment range max        | 20 bar                 |
|-----------------------------|------------------------|
| Adjustment range min        | 10 bar                 |
| Approvals                   | RoHS II, CE            |
| Contact rating max          | 2 A                    |
| Deviation max               | ±1.0                   |
| Electrical connection       | Embedded 2m cable      |
| Function                    | Changeover (SPDT)      |
| IP class                    | IP67                   |
| Material membrane           | FKM                    |
| Material of body            | Zinc-plated steel      |
| Material of wetted parts    | Zinc-plated steel, FKM |
| Max switching frequency/min | 200                    |
| Pressure max                | 300 bar                |
| Process connection          | 1/4 BSP                |
| Temperature ambient from    | -20 °C                 |
|                             |                        |