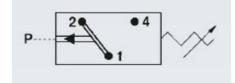

## PRODUCT DESCRIPTION

The 0196/0197 series is a compact pressure switch and is part of the changeover contact range from SUCO. Offering a maximum voltage of 24 V (gold contacts) with a normally open and normally closed contact housed in a hex 27 stainless steel body offering offering a high pressure resistance. The switch point is very stable even after a long period of time and high load and is also adjustable on site and can come pre-set.

## **TECHNICAL DATA**

| Adjustment range max  | 200 bar                       |
|-----------------------|-------------------------------|
| Adjustment range min  | 50 bar                        |
| Approvals             | CSA US, RoHS II               |
| Contact load max ac   | 4 A                           |
| Contact load max dc   | 0.25 A                        |
| Deviation max         | ±5,0                          |
| Electrical connection | Spade (AMP 6,3x0,8 mm)        |
| Function              | Changeover (SPDT)             |
| Hysteresis            | 10-30% depending on set value |
| IP class              | IP00                          |
| Material membrane     | FKM                           |
| Material of body      | Stainless steel 1.4305        |