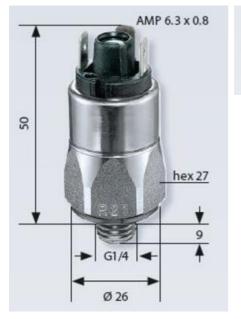

## PRODUCT DESCRIPTION

The 0196/0197 series is a compact pressure switch and is part of the changeover contact range from SUCO. Offering a maximum voltage of 24 V (gold contacts) with a normally open and normally closed contact housed in a hex 27 stainless steel body offering offering a high pressure resistance. The switch point is very stable even after a long period of time and high load and is also adjustable on site and can come pre-set.

## **TECHNICAL DATA**

| Adjustment range max  | 200 bar                       |
|-----------------------|-------------------------------|
| Adjustment range min  | 50 bar                        |
| Approvals             | CSA US, RoHS II               |
| Contact load max ac   | 4 A                           |
| Contact load max dc   | 0.25 A                        |
| Deviation max         | ±5,0                          |
| Electrical connection | Spade (AMP 6,3x0,8 mm)        |
| Function              | Changeover (SPDT)             |
| Hysteresis            | 10-30% depending on set value |
| IP class              | IP00                          |
| Material membrane     | FKM                           |
| Material of body      | Stainless steel 1.4305        |

| Material of wetted parts    | FKM, Stainless steel 1.4305 |
|-----------------------------|-----------------------------|
| Max switching frequency/min | 200                         |
| Mechanical life expectancy  | 1 million exchanges         |
| Pressure max                | 600 bar                     |
| Process connection          | G1/4                        |
| Temperature ambient from    | -20 °C                      |
| Temperature ambient to      | 80 °C                       |
| Temperature of media from   | -15 °C                      |
| Temperature of media to     | 120 °C                      |
| Weight                      | 100 g                       |
| Voltage ac/dc max           | 250 V                       |
| Voltage ac/dc min           | 10 V                        |