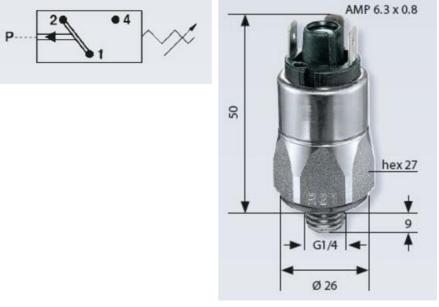

## PRODUCT DESCRIPTION

The 0196/0197 series is a compact pressure switch and is part of the changeover contact range from SUCO. Offering a maximum voltage of 24 V (gold contacts) with a normally open and normally closed contact housed in a hex 27 stainless steel body offering offering a high pressure resistance. The switch point is very stable even after a long period of time and high load and is also adjustable on site and can come pre-set.

## **TECHNICAL DATA**

| Adjustment range max  | 200 bar                       |
|-----------------------|-------------------------------|
| Adjustment range min  | 50 bar                        |
| Approvals             | CSA US, RoHS II               |
| Contact load max ac   | 4 A                           |
| Contact load max dc   | 0.25 A                        |
| Deviation max         | ±5,0                          |
| Electrical connection | Spade (AMP 6,3x0,8 mm)        |
| Function              | Changeover (SPDT)             |
| Hysteresis            | 10-30% depending on set value |
| IP class              | IP00                          |
| Material membrane     | FKM                           |
| Material of body      | Stainless steel 1.4305        |