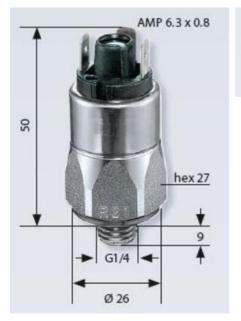

## PRODUCT DESCRIPTION

The 0196/0197 series is a compact pressure switch and is part of the changeover contact range from SUCO. Offering a maximum voltage of 24 V (gold contacts) with a normally open and normally closed contact housed in a hex 27 stainless steel body offering offering a high pressure resistance. The switch point is very stable even after a long period of time and high load and is also adjustable on site and can come pre-set.

## **TECHNICAL DATA**

| Adjustment range max  | 200 bar                       |
|-----------------------|-------------------------------|
| Adjustment range min  | 50 bar                        |
| Approvals             | CSA US, RoHS II               |
| Contact load max ac   | 4 A                           |
| Contact load max dc   | 0.25 A                        |
| Deviation max         | ±5,0                          |
| Electrical connection | Spade (AMP 6,3x0,8 mm)        |
| Function              | Changeover (SPDT)             |
| Hysteresis            | 10-30% depending on set value |
| IP class              | IP00                          |
| Material membrane     | NBR                           |
| Material of body      | Stainless steel 1.4305        |

| Material of wetted parts    | NBR, Stainless steel 1.4305 |
|-----------------------------|-----------------------------|
| Max switching frequency/min | 200                         |
| Mechanical life expectancy  | 1 million exchanges         |
| Pressure max                | 600 bar                     |
| Process connection          | G1/4                        |
| Temperature ambient from    | -20 °C                      |
| Temperature ambient to      | 80 °C                       |
| Temperature of media from   | -40 °C                      |
| Temperature of media to     | 100 °C                      |
| Weight                      | 100 g                       |
| Voltage ac/dc max           | 250 V                       |
| Voltage ac/dc min           | 10 V                        |