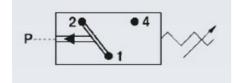

## PRODUCT DESCRIPTION

The 0196/0197 series is a compact pressure switch and is part of the changeover contact range from SUCO. Offering a maximum voltage of 24 V (gold contacts) with a normally open and normally closed contact housed in a hex 27 stainless steel body offering offering a high pressure resistance. The switch point is very stable even after a long period of time and high load and is also adjustable on site and can come pre-set.

## **TECHNICAL DATA**

| Adjustment range max  | 200 bar                       |
|-----------------------|-------------------------------|
| Adjustment range min  | 50 bar                        |
| Approvals             | CSA US, RoHS II               |
| Contact load max ac   | 4 A                           |
| Contact load max dc   | 0.25 A                        |
| Deviation max         | ±5,0                          |
| Electrical connection | Spade (AMP 6,3x0,8 mm)        |
| Function              | Changeover (SPDT)             |
| Hysteresis            | 10-30% depending on set value |
| IP class              | IP00                          |
| Material membrane     | NBR                           |
| Material of body      | Stainless steel 1.4305        |