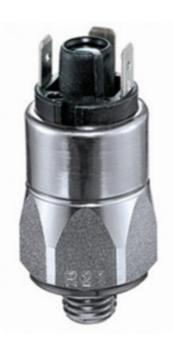

## SUCO - 0196/0197 PRESSURE SWITCH

Stainless steel body

0197460031003 50..200 bar, G1/4, CO, NBR, Spade, Stainless steel

- Up to 24 V
- Spade terminals
- Five adjustment ranges from 0,5..5 bar to 50..200 bar
- · Changeover (SPDT) with gold contacts
- Over pressure safety of 300 bar up to 600 bar

## PRODUCT DESCRIPTION

The 0196/0197 series is a compact pressure switch and is part of the changeover contact range from SUCO. Offering a maximum voltage of 24 V (gold contacts) with a normally open and normally closed contact housed in a hex 27 stainless steel body offering offering a high pressure resistance. The switch point is very stable even after a long period of time and high load and is also adjustable on site and can come pre-set.