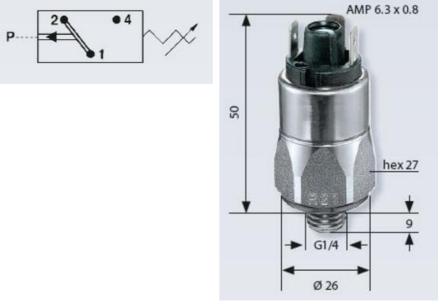

## PRODUCT DESCRIPTION

The 0196/0197 series is a compact pressure switch and is part of the changeover contact range from SUCO. Offering a maximum voltage of 24 V (gold contacts) with a normally open and normally closed contact housed in a hex 27 stainless steel body offering offering a high pressure resistance. The switch point is very stable even after a long period of time and high load and is also adjustable on site and can come pre-set.

## **TECHNICAL DATA**

| Adjustment range max  | 200 bar                       |
|-----------------------|-------------------------------|
| Adjustment range min  | 50 bar                        |
| Approvals             | CSA US, RoHS II               |
| Contact load max ac   | 4 A                           |
| Contact load max dc   | 0.25 A                        |
| Deviation max         | ±5,0                          |
| Electrical connection | Spade (AMP 6,3x0,8 mm)        |
| Function              | Changeover (SPDT)             |
| Hysteresis            | 10-30% depending on set value |
| IP class              | IP00                          |
| Material membrane     | NBR                           |
| Material of body      | Stainless steel 1.4305        |

| Material of wetted parts    | NBR, Stainless steel 1.4305 |
|-----------------------------|-----------------------------|
| Max switching frequency/min | 200                         |
| Mechanical life expectancy  | 1 million exchanges         |
| Pressure max                | 600 bar                     |
| Process connection          | G1/4                        |
| Temperature ambient from    | -20 °C                      |
| Temperature ambient to      | 80 °C                       |
| Temperature of media from   | -40 °C                      |
| Temperature of media to     | 100 °C                      |
| Weight                      | 100 g                       |
| Voltage ac/dc max           | 250 V                       |
| Voltage ac/dc min           | 10 V                        |