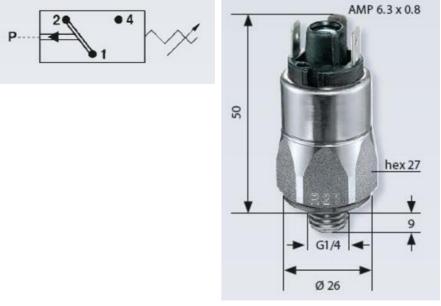

## **TECHNICAL DATA**

| Adjustment range max  | 100 bar                       |
|-----------------------|-------------------------------|
| Adjustment range min  | 10 bar                        |
| Approvals             | CSA US, RoHS II               |
| Contact load max ac   | 4 A                           |
| Contact load max dc   | 0.25 A                        |
| Deviation max         | ±3,0-5,0                      |
| Electrical connection | Spade (AMP 6,3x0,8 mm)        |
| Function              | Changeover (SPDT)             |
| Hysteresis            | 10-30% depending on set value |
| IP class              | IP00                          |
| Material membrane     | FKM                           |
| Material of body      | Stainless steel 1.4305        |

| Material of wetted parts    | FKM, Stainless steel 1.4305 |
|-----------------------------|-----------------------------|
| Max switching frequency/min | 200                         |
| Mechanical life expectancy  | 1 million exchanges         |
| Pressure max                | 300 bar                     |
| Process connection          | G1/4                        |
| Temperature ambient from    | -20 °C                      |
| Temperature ambient to      | 80 °C                       |
| Temperature of media from   | -5 °C                       |
| Temperature of media to     | 120 °C                      |
| Weight                      | 100 g                       |
| Voltage ac/dc max           | 250 V                       |
| Voltage ac/dc min           | 10 V                        |