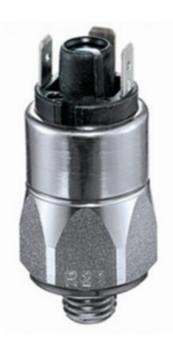

## SUCO - 0196/0197 PRESSURE SWITCH

Stainless steel body

0196461033012 10..100 bar, G1/4, CO, FKM, Spade, Stainless steel

- Up to 24 V
- Spade terminals
- Five adjustment ranges from 0,5..5 bar to 50..200 bar
- · Changeover (SPDT) with gold contacts
- Over pressure safety of 300 bar up to 600 bar

## PRODUCT DESCRIPTION

The 0196/0197 series is a compact pressure switch and is part of the changeover contact range from SUCO. Offering a maximum voltage of 24 V (gold contacts) with a normally open and normally closed contact housed in a hex 27 stainless steel body offering offering a high pressure resistance. The switch point is very stable even after a long period of time and high load and is also adjustable on site and can come pre-set.