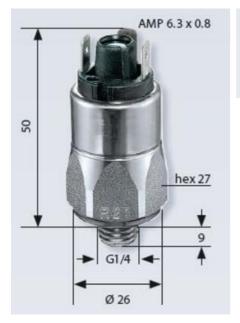

## **TECHNICAL DATA**

| Adjustment range max  | 100 bar                       |
|-----------------------|-------------------------------|
| Adjustment range min  | 10 bar                        |
| Approvals             | CSA US, RoHS II               |
| Contact load max ac   | 4 A                           |
| Contact load max dc   | 0.25 A                        |
| Deviation max         | ±3,0-5,0                      |
| Electrical connection | Spade (AMP 6,3x0,8 mm)        |
| Function              | Changeover (SPDT)             |
| Hysteresis            | 10-30% depending on set value |
| IP class              | IP00                          |
| Material membrane     | FKM                           |
| Material of body      | Stainless steel 1.4305        |

| Material of wetted parts    | FKM, Stainless steel 1.4305 |
|-----------------------------|-----------------------------|
| Max switching frequency/min | 200                         |
| Mechanical life expectancy  | 1 million exchanges         |
| Pressure max                | 300 bar                     |
| Process connection          | G1/4                        |
| Temperature ambient from    | -20 °C                      |
| Temperature ambient to      | 80 °C                       |
| Temperature of media from   | -5 °C                       |
| Temperature of media to     | 120 °C                      |
| Weight                      | 100 g                       |
| Voltage ac/dc max           | 250 V                       |
| Voltage ac/dc min           | 10 V                        |