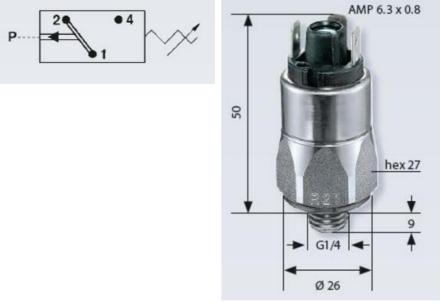

## **TECHNICAL DATA**

| Adjustment range max  | 50 bar                        |
|-----------------------|-------------------------------|
| Adjustment range min  | 10 bar                        |
| Approvals             | CSA US, RoHS II               |
| Contact load max ac   | 4 A                           |
| Contact load max dc   | 0.25 A                        |
| Deviation max         | ±3,0                          |
| Electrical connection | Spade (AMP 6,3x0,8 mm)        |
| Function              | Changeover (SPDT)             |
| Hysteresis            | 10-30% depending on set value |
| IP class              | IP00                          |
| Material membrane     | FKM                           |
| Material of body      | Stainless steel 1.4305        |

| Material of wetted parts    | FKM, Stainless steel 1.4305 |
|-----------------------------|-----------------------------|
| Max switching frequency/min | 200                         |
| Mechanical life expectancy  | 1 million exchanges         |
| Pressure max                | 300 bar                     |
| Process connection          | G1/4                        |
| Temperature ambient from    | -20 °C                      |
| Temperature ambient to      | 80 °C                       |
| Temperature of media from   | -5 °C                       |
| Temperature of media to     | 120 °C                      |
| Weight                      | 100 g                       |
| Voltage ac/dc max           | 250 V                       |
| Voltage ac/dc min           | 10 V                        |