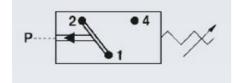

## SUCO - 0196/0197 PRESSURE SWITCH

Stainless steel body

0196459033009 10..50 bar, G1/4, CO, FKM, Spade, Stainless steel

- Up to 24 V
- Spade terminals
- Five adjustment ranges from 0,5..5 bar to 50..200 bar
- · Changeover (SPDT) with gold contacts
- Over pressure safety of 300 bar up to 600 bar

## PRODUCT DESCRIPTION

The 0196/0197 series is a compact pressure switch and is part of the changeover contact range from SUCO. Offering a maximum voltage of 24 V (gold contacts) with a normally open and normally closed contact housed in a hex 27 stainless steel body offering offering a high pressure resistance. The switch point is very stable even after a long period of time and high load and is also adjustable on site and can come pre-set.