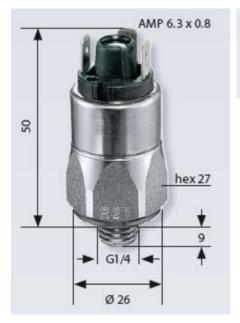

## **TECHNICAL DATA**

| Adjustment range max  | 50 bar                        |
|-----------------------|-------------------------------|
| Adjustment range min  | 10 bar                        |
| Approvals             | CSA US, RoHS II               |
| Contact load max ac   | 4 A                           |
| Contact load max dc   | 0.25 A                        |
| Deviation max         | ±3,0                          |
| Electrical connection | Spade (AMP 6,3x0,8 mm)        |
| Function              | Changeover (SPDT)             |
| Hysteresis            | 10-30% depending on set value |
| IP class              | IP00                          |
| Material membrane     | FKM                           |
| Material of body      | Stainless steel 1.4305        |

| Material of wetted parts    | FKM, Stainless steel 1.4305 |
|-----------------------------|-----------------------------|
| Max switching frequency/min | 200                         |
| Mechanical life expectancy  | 1 million exchanges         |
| Pressure max                | 300 bar                     |
| Process connection          | G1/4                        |
| Temperature ambient from    | -20 °C                      |
| Temperature ambient to      | 80 °C                       |
| Temperature of media from   | -5 °C                       |
| Temperature of media to     | 120 °C                      |
| Weight                      | 100 g                       |
| Voltage ac/dc max           | 250 V                       |
| Voltage ac/dc min           | 10 V                        |