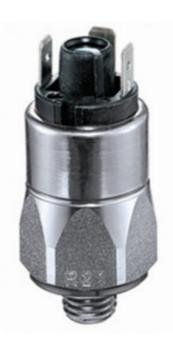

## SUCO - 0196/0197 PRESSURE SWITCH

Stainless steel body

0196459033009 10..50 bar, G1/4, CO, FKM, Spade, Stainless steel

- Up to 24 V
- Spade terminals
- Five adjustment ranges from 0,5..5 bar to 50..200 bar
- · Changeover (SPDT) with gold contacts
- Over pressure safety of 300 bar up to 600 bar

## PRODUCT DESCRIPTION

The 0196/0197 series is a compact pressure switch and is part of the changeover contact range from SUCO. Offering a maximum voltage of 24 V (gold contacts) with a normally open and normally closed contact housed in a hex 27 stainless steel body offering offering a high pressure resistance. The switch point is very stable even after a long period of time and high load and is also adjustable on site and can come pre-set.