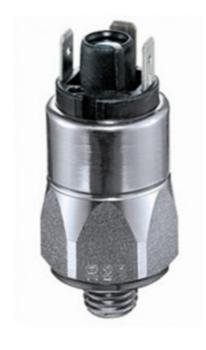

## SUCO - 0196/0197 PRESSURE SWITCH

Stainless steel body

0196459032009 10..50 bar, G1/4, CO, EPDM, Spade, Stainless steel

- Up to 24 V
- Spade terminals
- Five adjustment ranges from 0,5..5 bar to 50..200 bar
- Changeover (SPDT) with gold contacts
- Over pressure safety of 300 bar up to 600 bar

## PRODUCT DESCRIPTION

The 0196/0197 series is a compact pressure switch and is part of the changeover contact range from SUCO. Offering a maximum voltage of 24 V (gold contacts) with a normally open and normally closed contact housed in a hex 27 stainless steel body offering a high pressure resistance. The switch point is very stable even after a long period of time and high load and is also adjustable on site and can come pre-set.