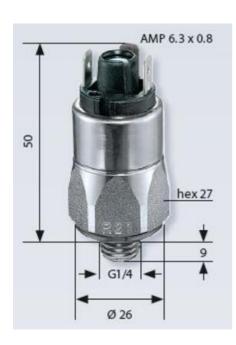

## **TECHNICAL DATA**

| Adjustment range max  | 50 bar                        |
|-----------------------|-------------------------------|
| Adjustment range min  | 10 bar                        |
| Approvals             | CSA US, RoHS II               |
| Contact load max ac   | 4 A                           |
| Contact load max dc   | 0.25 A                        |
| Deviation max         | ±3,0                          |
| Electrical connection | Spade (AMP 6,3x0,8 mm)        |
| Function              | Changeover (SPDT)             |
| Hysteresis            | 10-30% depending on set value |
| IP class              | IP00                          |
| Material membrane     | EPDM                          |
| Material of body      | Stainless steel 1.4305        |
|                       |                               |

| Material of wetted parts    | EPDM, Stainless steel 1.4305 |
|-----------------------------|------------------------------|
| Max switching frequency/min | 200                          |
| Mechanical life expectancy  | 1 million exchanges          |
| Pressure max                | 300 bar                      |
| Process connection          | G1/4                         |
| Temperature ambient from    | -20 °C                       |
| Temperature ambient to      | 80 °C                        |
| Temperature of media from   | -30 °C                       |
| Temperature of media to     | 120 °C                       |
| Weight                      | 100 g                        |
| Voltage ac/dc max           | 250 V                        |
| Voltage ac/dc min           | 10 V                         |