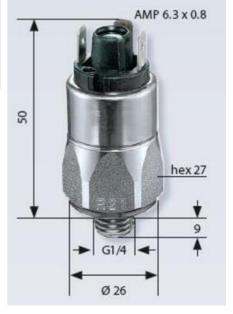

## **TECHNICAL DATA**

| Adjustment range max  | 50 bar                        |
|-----------------------|-------------------------------|
| Adjustment range min  | 10 bar                        |
| Approvals             | CSA US, RoHS II               |
| Contact load max ac   | 4 A                           |
| Contact load max dc   | 0.25 A                        |
| Deviation max         | ±3,0                          |
| Electrical connection | Spade (AMP 6,3x0,8 mm)        |
| Function              | Changeover (SPDT)             |
| Hysteresis            | 10-30% depending on set value |
| IP class              | IP00                          |
| Material membrane     | EPDM                          |
| Material of body      | Stainless steel 1.4305        |
|                       |                               |

| Material of wetted parts    | EPDM, Stainless steel 1.4305 |
|-----------------------------|------------------------------|
| Max switching frequency/min | 200                          |
| Mechanical life expectancy  | 1 million exchanges          |
| Pressure max                | 300 bar                      |
| Process connection          | G1/4                         |
| Temperature ambient from    | -20 °C                       |
| Temperature ambient to      | 80 °C                        |
| Temperature of media from   | -30 °C                       |
| Temperature of media to     | 120 °C                       |
| Weight                      | 100 g                        |
| Voltage ac/dc max           | 250 V                        |
| Voltage ac/dc min           | 10 V                         |