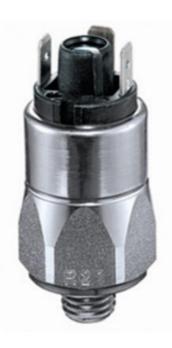

## SUCO - 0196/0197 PRESSURE SWITCH

Stainless steel body

0196458031006

1..10 bar, G1/4, CO, NBR, Spade, Stainless steel

- Up to 24 V
- Spade terminals
- Five adjustment ranges from 0,5..5 bar to 50..200 bar
- · Changeover (SPDT) with gold contacts
- Over pressure safety of 300 bar up to 600 bar

## PRODUCT DESCRIPTION

The 0196/0197 series is a compact pressure switch and is part of the changeover contact range from SUCO. Offering a maximum voltage of 24 V (gold contacts) with a normally open and normally closed contact housed in a hex 27 stainless steel body offering offering a high pressure resistance. The switch point is very stable even after a long period of time and high load and is also adjustable on site and can come pre-set.