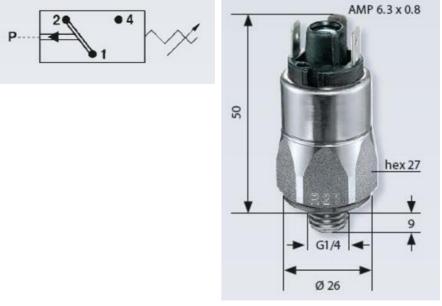

## SUCO - 0196/0197 PRESSURE SWITCH

Stainless steel body

0196458031006

1..10 bar, G1/4, CO, NBR, Spade, Stainless steel

- Up to 24 V
- Spade terminals
- Five adjustment ranges from 0,5..5 bar to 50..200 bar
- · Changeover (SPDT) with gold contacts
- Over pressure safety of 300 bar up to 600 bar

## PRODUCT DESCRIPTION

The 0196/0197 series is a compact pressure switch and is part of the changeover contact range from SUCO. Offering a maximum voltage of 24 V (gold contacts) with a normally open and normally closed contact housed in a hex 27 stainless steel body offering offering a high pressure resistance. The switch point is very stable even after a long period of time and high load and is also adjustable on site and can come pre-set.

## **TECHNICAL DATA**

| Adjustment range max  | 10 bar                        |
|-----------------------|-------------------------------|
| Adjustment range min  | 1 bar                         |
| Approvals             | CSA US, RoHS II               |
| Contact load max ac   | 4 A                           |
| Contact load max dc   | 0.25 A                        |
| Deviation max         | ±0,5                          |
| Electrical connection | Spade (AMP 6,3x0,8 mm)        |
| Function              | Changeover (SPDT)             |
| Hysteresis            | 10-30% depending on set value |
| •                     |                               |
| IP class              | IP00                          |
|                       |                               |

| Material of wetted parts    | NBR, Stainless steel 1.4305 |
|-----------------------------|-----------------------------|
| Max switching frequency/min | 200                         |
| Mechanical life expectancy  | 1 million exchanges         |
| Pressure max                | 300 bar                     |
| Process connection          | G1/4                        |
| Temperature ambient from    | -20 °C                      |
| Temperature ambient to      | 80 °C                       |
| Temperature of media from   | -40 °C                      |
| Temperature of media to     | 100 °C                      |
| Weight                      | 100 g                       |
| Voltage ac/dc max           | 250 V                       |
| Voltage ac/dc min           | 10 V                        |