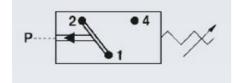

## PRODUCT DESCRIPTION

The 0196/0197 series is a compact pressure switch and is part of the changeover contact range from SUCO. Offering a maximum voltage of 24 V (gold contacts) with a normally open and normally closed contact housed in a hex 27 stainless steel body offering offering a high pressure resistance. The switch point is very stable even after a long period of time and high load and is also adjustable on site and can come pre-set.

## **TECHNICAL DATA**

| Adjustment range max  | 10 bar                        |
|-----------------------|-------------------------------|
| Adjustment range min  | 1 bar                         |
| Approvals             | CSA US, RoHS II               |
| Contact load max ac   | 4 A                           |
| Contact load max dc   | 0.25 A                        |
| Deviation max         | ±0,5                          |
| Electrical connection | Spade (AMP 6,3x0,8 mm)        |
| Function              | Changeover (SPDT)             |
| Hysteresis            | 10-30% depending on set value |
| •                     |                               |
| IP class              | IP00                          |
|                       |                               |