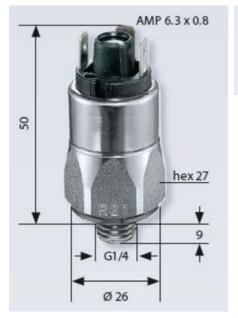

## SUCO - 0196/0197 PRESSURE SWITCH

Stainless steel body

0196458031006

1..10 bar, G1/4, CO, NBR, Spade, Stainless steel

- Up to 24 V
- Spade terminals
- Five adjustment ranges from 0,5..5 bar to 50..200 bar
- · Changeover (SPDT) with gold contacts
- Over pressure safety of 300 bar up to 600 bar

## PRODUCT DESCRIPTION

The 0196/0197 series is a compact pressure switch and is part of the changeover contact range from SUCO. Offering a maximum voltage of 24 V (gold contacts) with a normally open and normally closed contact housed in a hex 27 stainless steel body offering offering a high pressure resistance. The switch point is very stable even after a long period of time and high load and is also adjustable on site and can come pre-set.

## **TECHNICAL DATA**

| Adjustment range max  | 10 bar                        |
|-----------------------|-------------------------------|
| Adjustment range min  | 1 bar                         |
| Approvals             | CSA US, RoHS II               |
| Contact load max ac   | 4 A                           |
| Contact load max dc   | 0.25 A                        |
| Deviation max         | ±0,5                          |
| Electrical connection | Spade (AMP 6,3x0,8 mm)        |
| Function              | Changeover (SPDT)             |
| Hysteresis            | 10-30% depending on set value |
| •                     |                               |
| IP class              | IP00                          |
|                       |                               |

| Material of wetted parts    | NBR, Stainless steel 1.4305 |
|-----------------------------|-----------------------------|
| Max switching frequency/min | 200                         |
| Mechanical life expectancy  | 1 million exchanges         |
| Pressure max                | 300 bar                     |
| Process connection          | G1/4                        |
| Temperature ambient from    | -20 °C                      |
| Temperature ambient to      | 80 °C                       |
| Temperature of media from   | -40 °C                      |
| Temperature of media to     | 100 °C                      |
| Weight                      | 100 g                       |
| Voltage ac/dc max           | 250 V                       |
| Voltage ac/dc min           | 10 V                        |